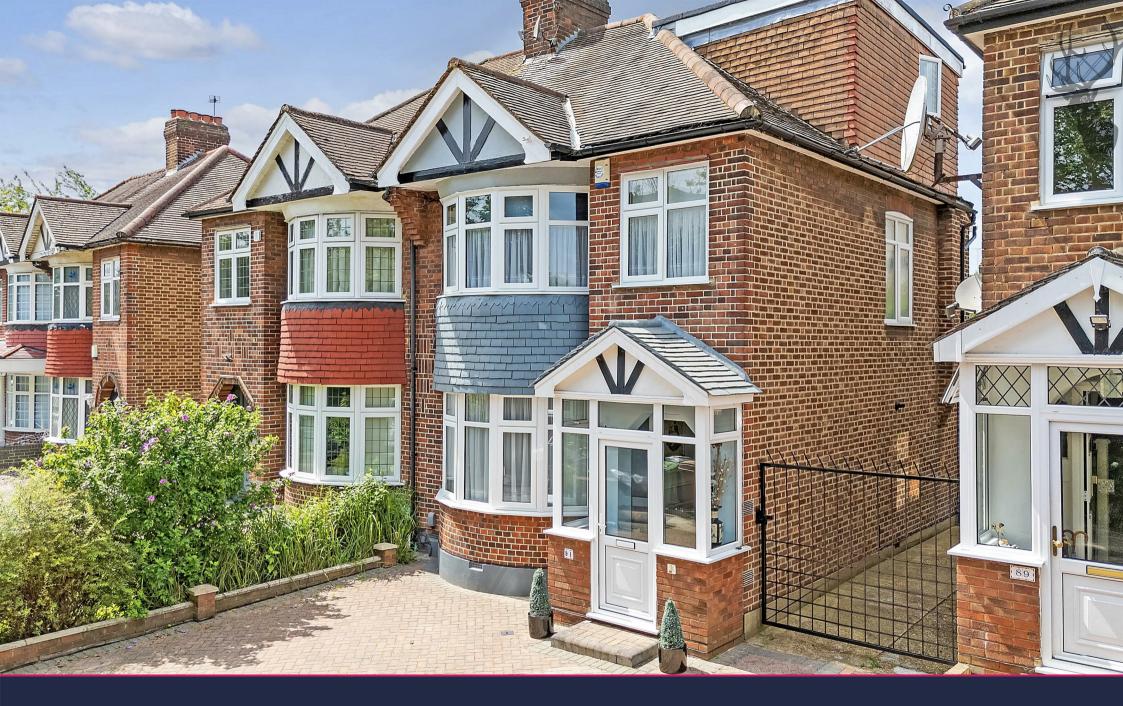

This charming 1930s semidetached home is on a private slip road off Larkshall Road. The property is well presented throughout. With good local schooling nearby and greenspaces such as The Ridgeway, this home is perfect for the growing family.

This superbly spacious and extended four-bedroom semidetached house is situated on a guiet slip road, conveniently close to the mainline station. The property features offstreet parking at the front, large side access, an extended kitchen, a large through lounge, a first-floor bathroom, and a generous rear garden approximately 60 feet in length that even includes a sauna!

This family home is ideally situated just a short walk from Station Road, which offers a variety of bars, restaurants, coffee shops, and local bus routes. Chingford Overground Station is also nearby, providing direct access to Liverpool Street and Walthamstow Central, where you can connect to the Victoria Line. The house is close to Epping Forest and Bluebell Forest, perfect for leisurely walks. Several primary and secondary schools are within walking distance, making this an excellent family home. Viewings are highly recommended to fully appreciate all it has to offer.