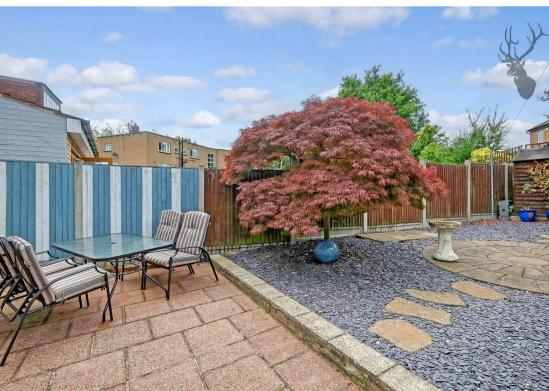

## **Freehold**

- Semi-Detached 1930s Home
- Off Street Parking For 2 Cars
- 60' West Face Garden Including
   Potential To Extend (SSTP)
- Close To Amenities And Local
   Over 1,300 Of Living Schooling
  - Accommodation