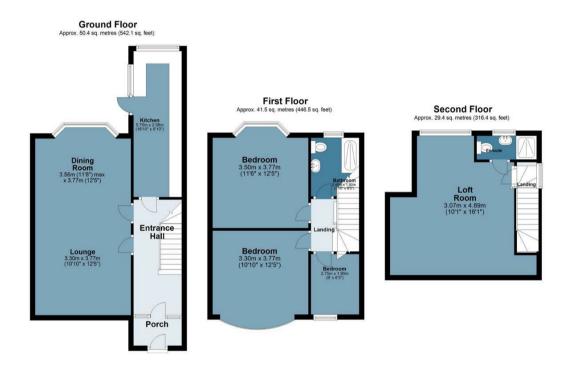

## Larkshall Road

Approx. Gross Internal Area 121.2 sq. metres 1305.1 sq. feet)

Measurements are approximate and for illustration purposes only. While we do not doubt the accuracy and completeness, we advise you conduct a careful independent assessment of the property to determine monetary value
© @modephotouk www.modephoto.co.uk