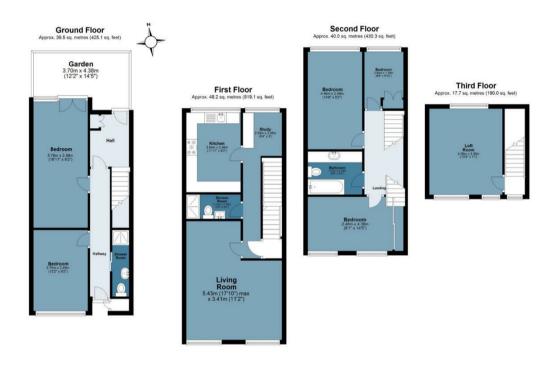

## Ford End

Approx. Gross Internal Area 154.6 sq. metres 1665 sq. feet)

Measurements are approximate and for illustration purposes only. While we do not doubt the accuracy and completeness, we advise you conduct a careful independent assessment of the property to determine monetary value
© @modephotouk www.modephoto.co.uk