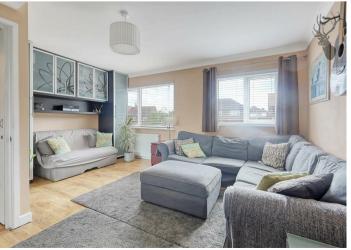

Located on the 1st floor is the kitchen and dining area/study, a large reception room and a shower room/toilet

On the 2nd floor are two double bedrooms (the master with Sharps sliding wardrobe), a single bedroom and a family bathroom including smart TV.