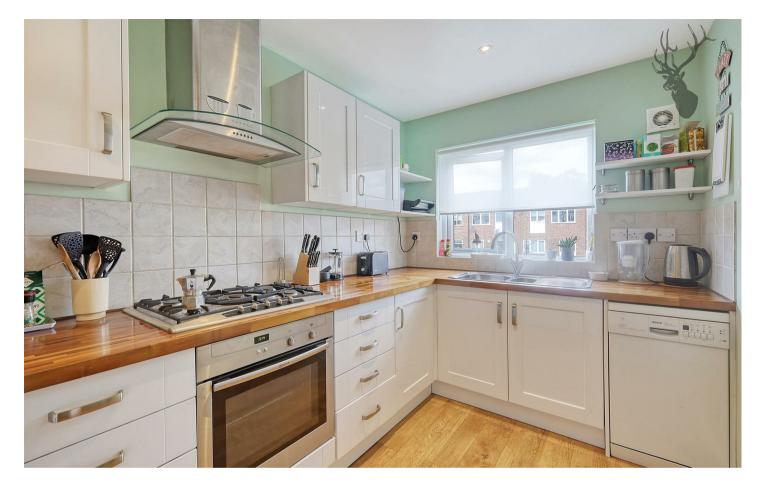

Located on the 1st floor is the kitchen and dining area/study, a large reception room and a shower room/toilet

On the 2nd floor are two double bedrooms (the master with Sharps sliding wardrobe), a single bedroom and a family bathroom including smart TV.