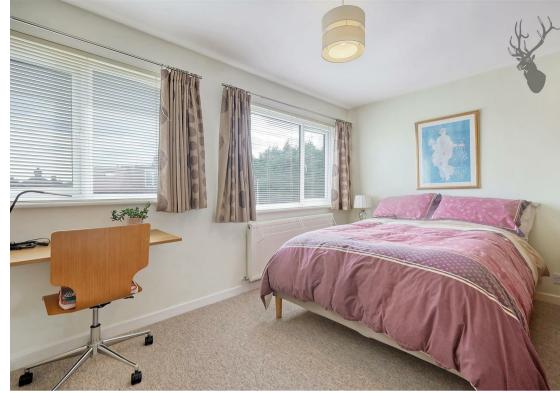

On the ground floor there are two double bedrooms, to the front a light-filled double bedroom complete with fitted furniture, and a shower room and to the rear of the property, with French doors opening out to a pleasant patio area, is another large bedroom.

On the 3rd floor is a large double-aspect loft bedroom with a substantial built-in desk area providing ample integrated drawer storage space.

The house has hardwired ethernet/co-axial ports in every living room and bedroom (including the family bathroom!) for fast Wi-Fi connectivity and wall-hung Smart TV's. The property also benefits from a new fuse board, hardwired smoke alarms in every habitable room and an emergency lighting system