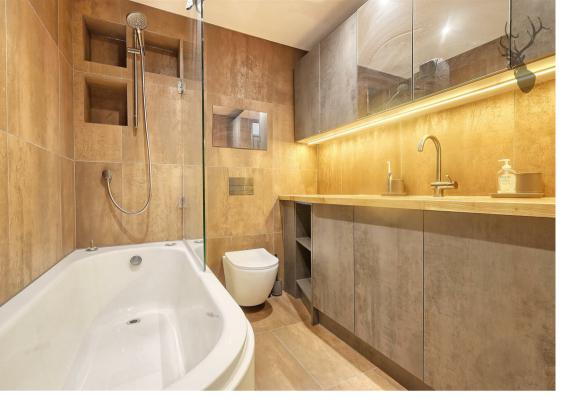

On the ground floor there are two double bedrooms, to the front a light-filled double bedroom complete with fitted furniture, and a shower room and to the rear of the property, with French doors opening out to a pleasant patio area, is another large bedroom.

Located on the 1st floor is the kitchen and dining area/study, a large reception room and a shower room/toilet

On the 2nd floor are two double bedrooms (the master with Sharps sliding wardrobe), a single bedroom and a family bathroom including smart TV.