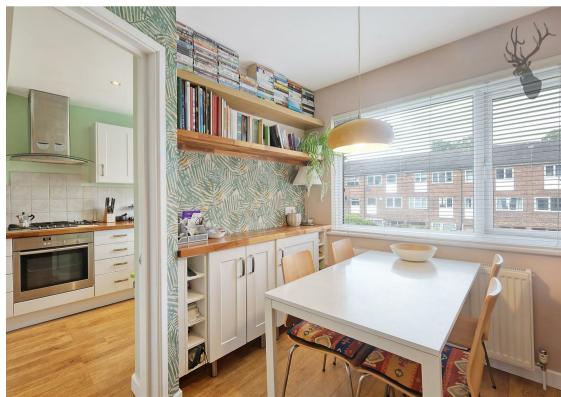

Located on the 1st floor is the kitchen and dining area/study, a large reception room and a shower room/toilet

On the 2nd floor are two double bedrooms (the master with Sharps sliding wardrobe), a single bedroom and a family bathroom including smart TV.