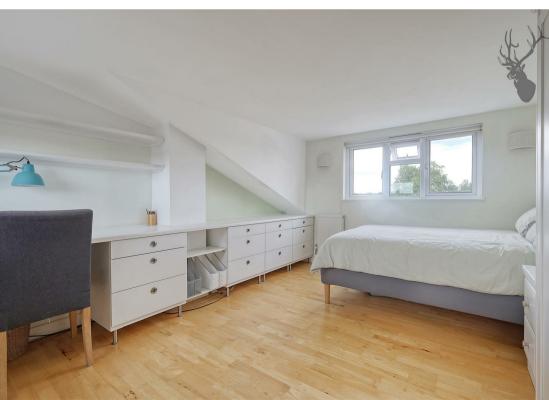

On the 3rd floor is a large double-aspect loft bedroom with a substantial built-in desk area providing ample integrated drawer storage space.

The house has hardwired ethernet/co-axial ports in every living room and bedroom (including the family bathroom!) for fast Wi-Fi connectivity and wall-hung Smart TV's. The property also benefits from a new fuse board, hardwired smoke alarms in every habitable room and an emergency lighting system