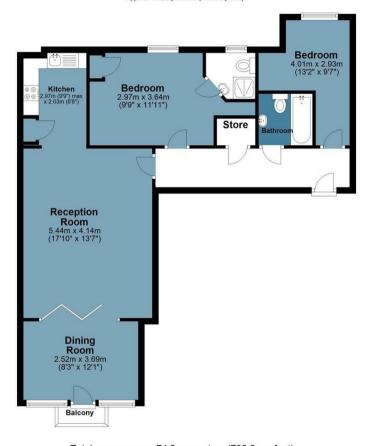

## Ground Floor Approx. 74.2 sq. metres (799.2 sq. feet)

Total area: approx. 74.2 sq. metres (799.2 sq. feet)

Percival House

IMPORTANT NOTICE - These particulars have been prepared in good faith and they are not intended to constitute part of an offer or contract. We have not performed a structural survey on this property and the services, appliances and specific fittings have not been tested. All photographs, measurements, floor plans and distances referred to are given as a guide and should not be relied upon.