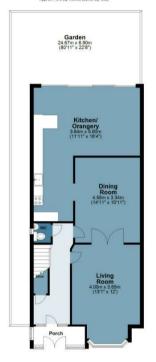

The accommodation is spaciously arranged over two floors. The ground floor offers a separate living room, a spacious kitchen/dining/entertaining area and downstairs WC complete the ground floor.

On the first floor you will find three good sized bedrooms which are all light and airy. There is a stylish family bathroom which holds a bath, wash basin and W/C.

Externally, the south easterly facing rear garden with a patio and the remainder being a flat and usable lawn.

Theydon Bois is a charming village with a traditional green and duck pond, well regarded primary school, a range of shops, pubs and restaurants, cricket, tennis and golf clubs.

## **Duke Avenue**

Approx. Gross Internal Area 127.7 Sq M (1375 Sq Ft)

Floor plan is for illustrative purposes only and is not to scale. Every attempt has been made to ensure the accuracy of the floor plan shown, however all measurements, fixtures, fittings and data shown are an approximate interpretation for illustrative purposes only.