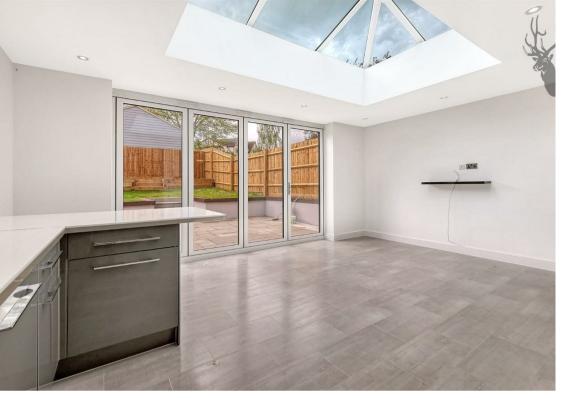

The accommodation is spaciously arranged over two floors. The ground floor offers a separate living room, a spacious kitchen/dining/entertaining area and downstairs WC complete the ground floor.

On the first floor you will find three good sized bedrooms which are all light and airy. There is a stylish family bathroom which holds a bath, wash basin and W/C.