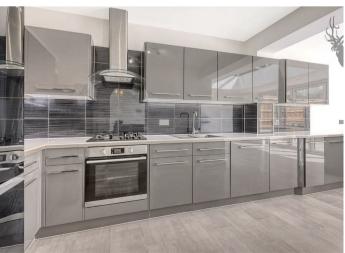

The accommodation is spaciously arranged over two floors. The ground floor offers a separate living room, a spacious kitchen/dining/entertaining area and downstairs WC complete the ground floor.

On the first floor you will find three good sized bedrooms which are all light and airy. There is a stylish family bathroom which holds a bath, wash basin and W/C.