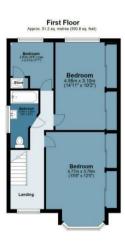

The accommodation is spaciously arranged over two floors. The ground floor offers a separate living room, a spacious kitchen/dining/entertaining area and downstairs WC complete the ground floor.

On the first floor you will find three good sized bedrooms which are all light and airy. There is a stylish family bathroom which holds a bath, wash basin and W/C.

## **Duke Avenue**

Approx. Gross Internal Area 127.7 Sq M (1375 Sq Ft)

Floor plan is for illustrative purposes only and is not to scale. Every attempt has been made to ensure the accuracy of the floor plan shown, however all measurements, fixtures, fittings and data shown are an approximate interpretation for illustrative purposes only.