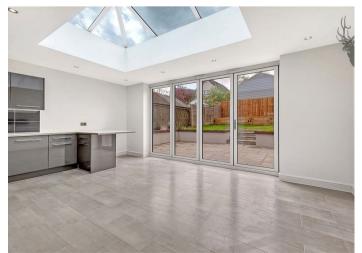

The accommodation is spaciously arranged over two floors. The ground floor offers a separate living room, a spacious kitchen/dining/entertaining area and downstairs WC complete the ground floor.

On the first floor you will find three good sized bedrooms which are all light and airy. There is a stylish family bathroom which holds a bath, wash basin and W/C.