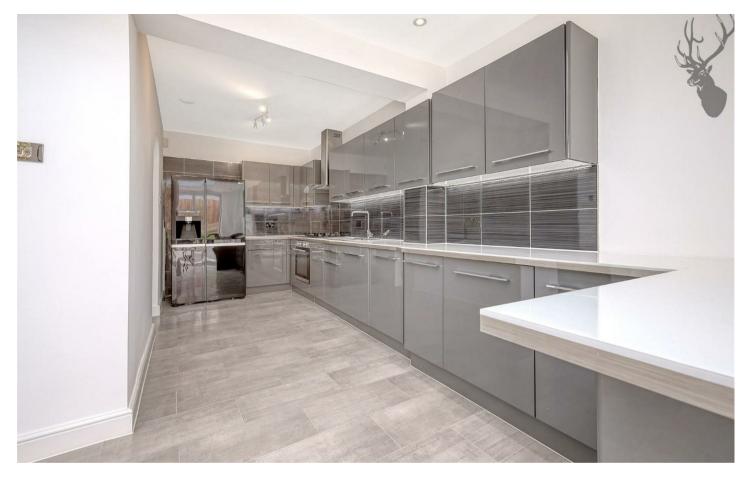

The accommodation is spaciously arranged over two floors. The ground floor offers a separate living room, a spacious kitchen/dining/entertaining area and downstairs WC complete the ground floor.

On the first floor you will find three good sized bedrooms which are all light and airy. There is a stylish family bathroom which holds a bath, wash basin and W/C.