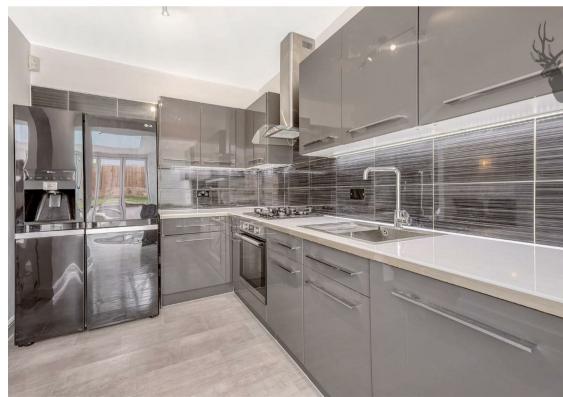

The accommodation is spaciously arranged over two floors. The ground floor offers a separate living room, a spacious kitchen/dining/entertaining area and downstairs WC complete the ground floor.

On the first floor you will find three good sized bedrooms which are all light and airy. There is a stylish family bathroom which holds a bath, wash basin and W/C.