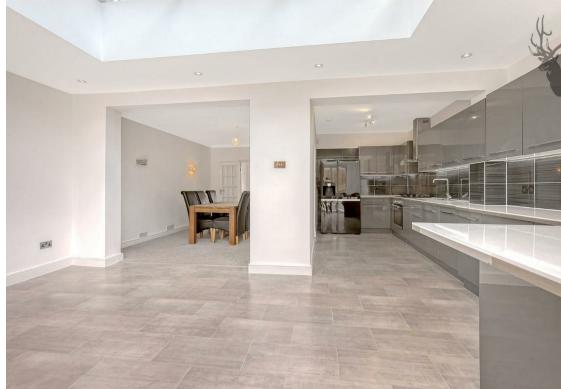

The accommodation is spaciously arranged over two floors. The ground floor offers a separate living room, a spacious kitchen/dining/entertaining area and downstairs WC complete the ground floor.

On the first floor you will find three good sized bedrooms which are all light and airy. There is a stylish family bathroom which holds a bath, wash basin and W/C.