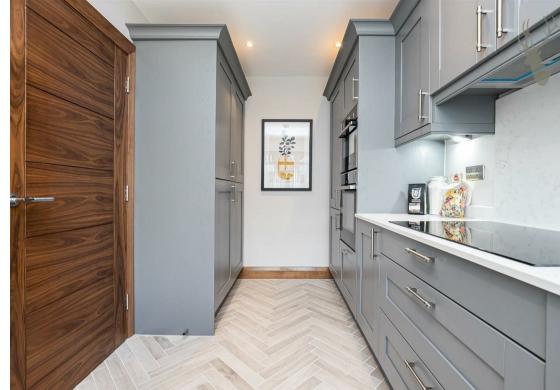

Finished to the highest quality, these three bedroom properties offer stylish interiors throughout comprising a an 'L shaped' living/ dining room, kitchen, guest cloakroom and utility cupboard.

The upper two floors host three bedrooms, two ensuite including the stunning master bedroom and additional family bathroom.

These brand homes offer the highest of internal specifications to include a luxury fitted kitchen with integrated AEG & Neff appliances, stylish bathrooms, pre-wired links to every room for Sky plus and Freeview TV and video entry systems.