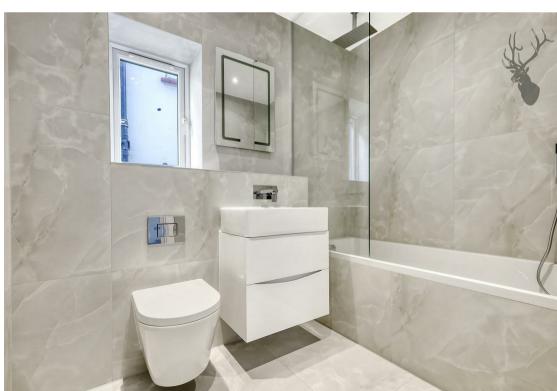

The bathrooms exude sophistication and comfort with spa-like retreat qualities where functionality and aesthetics have come together to provide a relaxing place to be. Large format textured tiles line both the floor and walls providing hallmark qualities of a modern bathroom. All concealed taps, shower valves, and shower heads are sleek in design and have a chrome finish. Wall-hung toilets and basins are a running theme as are the spacious baths with glass enclosures that provide a functional space.