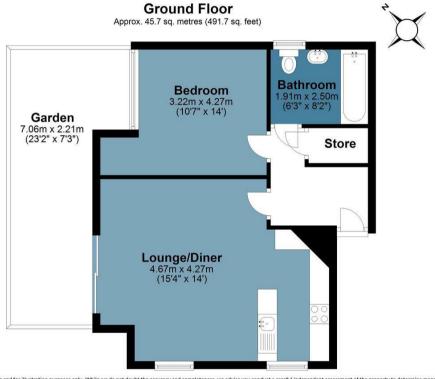

## Flat 1 Manor Road

Approx. Gross Internal Area 45.7 Sq M (491.7 Sq Ft)

Measurements are approximate and for illustration purposes only. While we do not doubt the accuracy and completeness, we advise you conduct a careful independent assessment of the property to determine monetary value.