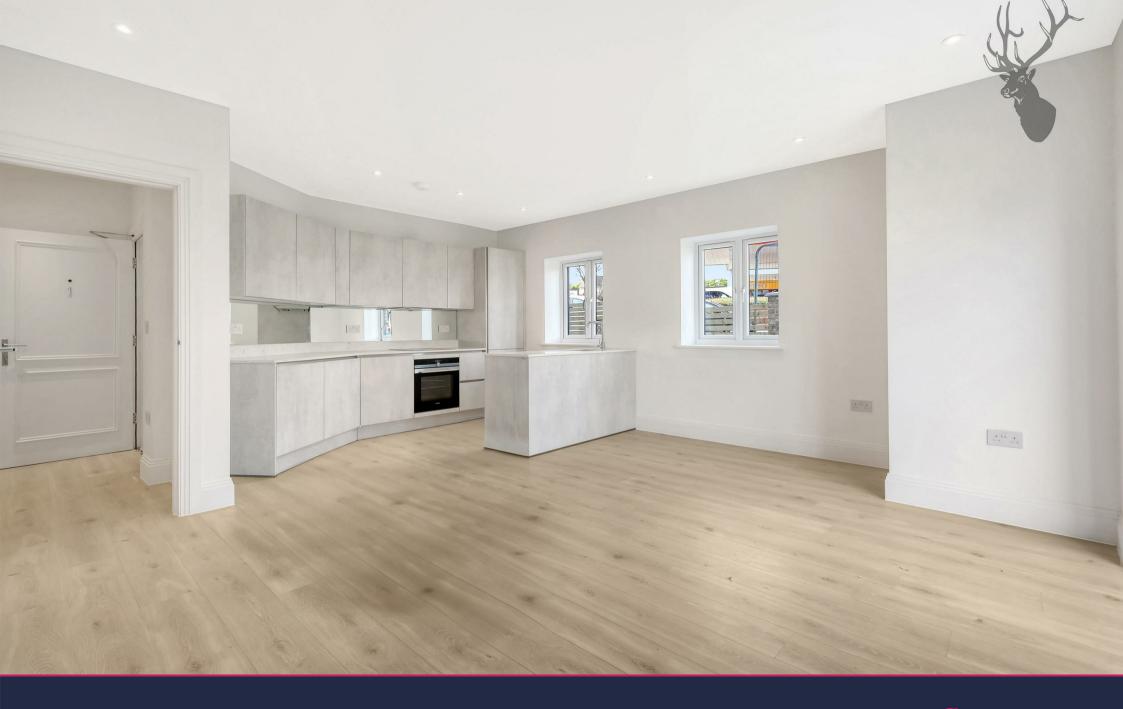

The interior spaces are defined by LVT flooring, modern kitchen units, and veined quartz work surfaces which add visual excitement and depth to the room.

Each apartment enjoys custom-built kitchen cabinetry which embraces a sense of timeless style and functionality, making it an enduring design that fits perfectly for this brand-new building. All kitchens have top-of-the-range Siemens integrated appliances that provide all the features necessary to accommodate a contemporary lifestyle for the new owner.

The bathrooms exude sophistication and comfort with spa-like retreat qualities where functionality and aesthetics have come together to provide a relaxing place to be. Large format textured tiles line both the floor and walls providing hallmark qualities of a modern bathroom. All concealed taps, shower valves, and shower heads are sleek in design and have a chrome finish. Wall-hung toilets and basins are a running theme as are the spacious baths with glass enclosures that provide a functional space.