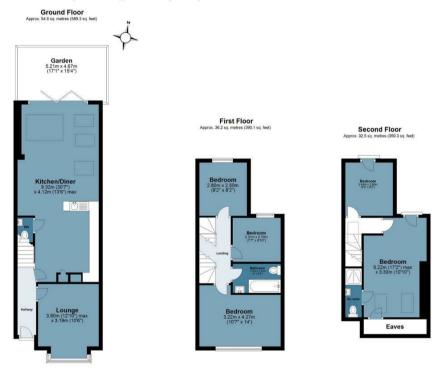

## **Goldsmiths Road**

Approx. Gross Internal Area 123.5 sq. metres (1329.8 sq. feet)

Measurements are approximate and for illustration purposes only. While we do not doubt the accuracy and completeness, we advise you conduct a careful independent assessment of the property to determine monetary value
© @modephotouk www.modephoto.co.uk