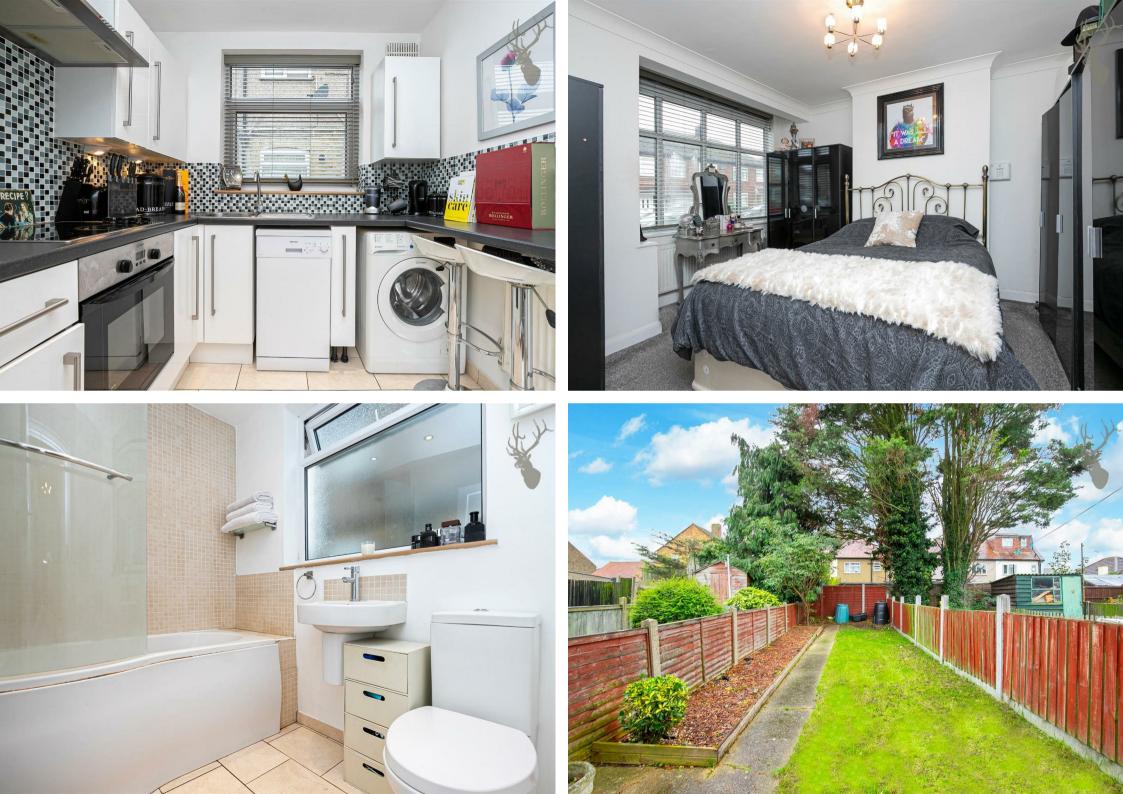

Wolseley Road, Romford, RM7

Positioned in the heart of Romford is this well proportioned, one bedroom ground floor maisonette with its own private south facing rear garden.

- Ground Floor One Bedroom Maisonette
  Separate Entrance
  Flat
- Newly Decorated Throughout
- Part Furnished
- Off-Street Parking Close to Romford Station
- Available September

Private 45ft South Facing Rear Garden

Internally, the property has been newly decorated throughout and offers a spacious lounge/diner, modern fitted kitchen with integrated appliances and access to the rear garden, three piece bathroom suite and complete with a generous double bedroom.

Externally, the property offers a private 45ft south facing rear garden with the initial access leading out from the kitchen allowing space for entertaining and alfresco dinning. There is also a private front garden and off-street parking.