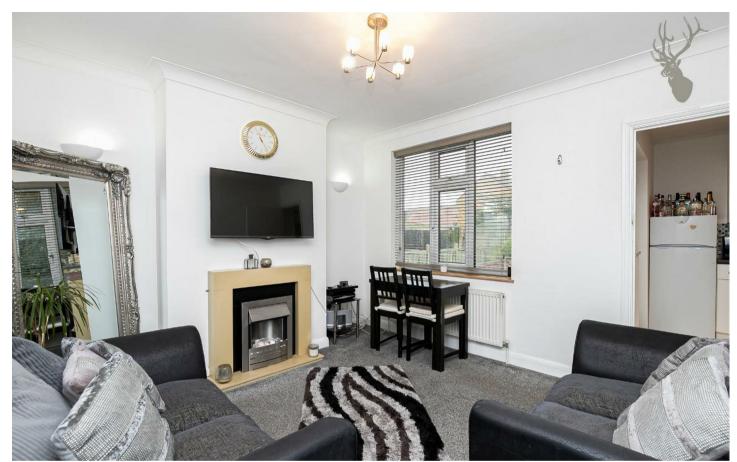

Private 45ft South Facing Rear Garden

Internally, the property has been newly decorated throughout and offers a spacious lounge/diner, modern fitted kitchen with integrated appliances and access to the rear garden, three piece bathroom suite and complete with a generous double bedroom.