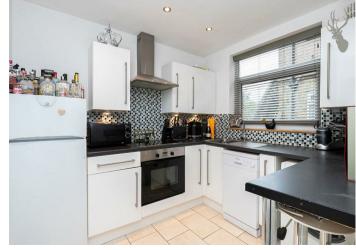

Private 45ft South Facing Rear Garden

Internally, the property has been newly decorated throughout and offers a spacious lounge/diner, modern fitted kitchen with integrated appliances and access to the rear garden, three piece bathroom suite and complete with a generous double bedroom.