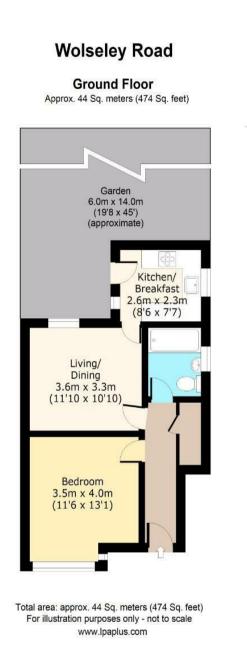

Private 45ft South Facing Rear Garden

Internally, the property has been newly decorated throughout and offers a spacious lounge/diner, modern fitted kitchen with integrated appliances and access to the rear garden, three piece bathroom suite and complete with a generous double bedroom.

Externally, the property offers a private 45ft south facing rear garden with the initial access leading out from the kitchen allowing space for entertaining and alfresco dinning. There is also a private front garden and off-street parking.