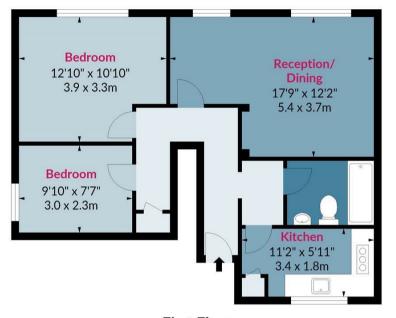

## BUTLER 🔀 STAG

Edward Avenue, E4

Approx. Gross Internal Area 624 Sq Ft - 57.97 Sq M

**First Floor** Floor Area 624 Sq Ft - 57.97 Sq M

Measured according to RICS IPMS2. Floor plan is for illustrative purposes only and is not to scale. Every attempt has been made to ensure the accuracy of the floor plan shown, however all measurements, fixtures, fittings and data shown are an approximate interpretation for illustrative purposes only. 1 sq m = 10.76 sq feet. Ipaplus.com