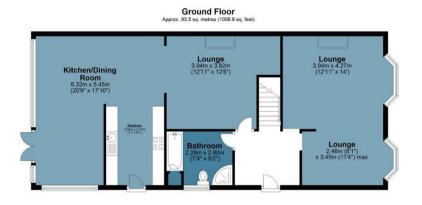

Nestled on the charming Waltham Way, Chingford, London E4, this delightful property offers a perfect blend of character and modern living. Dating back to the 1950s, this semi-detached chalet bungalow boasts a spacious 1,098 sq ft of living space.

The highlight of this home is the fantastic open-plan living area at the rear, providing seamless access to the beautiful rear garden. Imagine enjoying your morning coffee in this serene setting or hosting summer barbecues with friends and family.

The accommodation is versatile, with two bedrooms located on the first floor and one conveniently situated on the ground floor, ensuring accessibility for all. Additionally, the well-specified annex at the foot of the rear garden, complete with power and plumbing, offers endless possibilities - from a home office to a guest suite.

Parking will never be an issue with the drive providing space for several vehicles, making coming home a breeze. Whether you're looking for a peaceful retreat or a space to create lasting memories, this property offers it all. Don't miss the opportunity to make this charming chalet bungalow your new home sweet home.