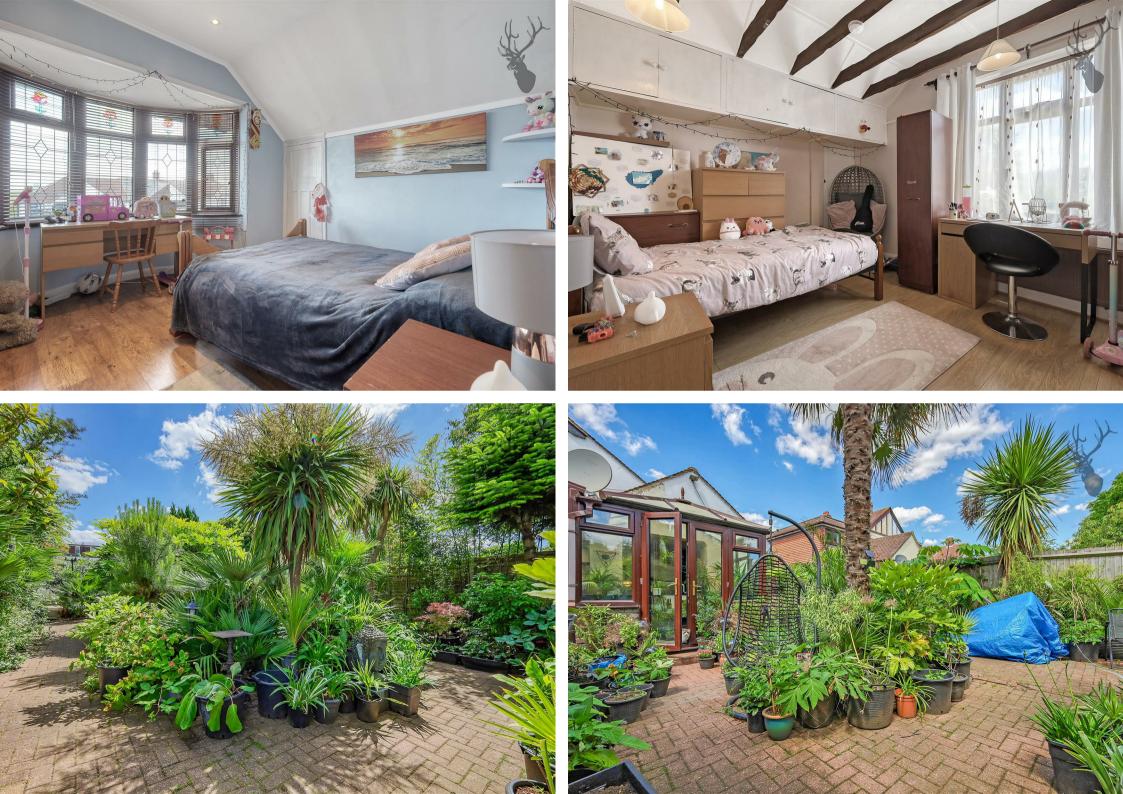

Nestled on the charming Waltham Way, Chingford, London E4, this delightful property offers a perfect blend of character and modern living. Dating back to the 1950s, this semi-detached chalet bungalow boasts a spacious 1,098 sq ft of living space.

As you step inside, you are greeted by two inviting reception rooms, ideal for entertaining guests or simply relaxing with your loved ones. The property features three cosy bedrooms, offering flexibility and comfort for all.

The highlight of this home is the fantastic open-plan living area at the rear, providing seamless access to the beautiful rear garden. Imagine enjoying your morning coffee in this serene setting or hosting summer barbecues with friends and family.

The accommodation is versatile, with two bedrooms located on the first floor and one conveniently situated on the ground floor, ensuring accessibility for all. Additionally, the well-specified annex at the foot of the rear garden, complete with power and plumbing, offers endless possibilities - from a home office to a guest suite.

Parking will never be an issue with the drive providing space for several vehicles, making coming home a breeze. Whether you're looking for a peaceful retreat or a space to create lasting memories, this property offers it all. Don't miss the opportunity to make this charming chalet bungalow your new home sweet home.