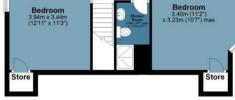

The accommodation is versatile, with two bedrooms located on the first floor and one conveniently situated on the ground floor, ensuring accessibility for all. Additionally, the well-specified annex at the foot of the rear garden, complete with power and plumbing, offers endless possibilities - from a home office to a guest suite.

## BUTLER

Approx. Gross Internal Area 131.5 sq. metres (1415.3 sq. feet)

Waltham Way

**First Floor** 

Measurements are approximate and for illustration purposes only. While we do not doubt the accuracy and completeness, we advise you conduct a careful independent assessment of the property to determine monetary value © @modephotouk www.modephoto.co.uk