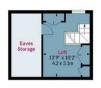

The property offers a good amount of living space throughout with the ground floor comprising of a spacious lounge, dining room, a kitchen/breakfast room with doors leading onto the rear garden, and a downstairs shower room. To the first floor there's three bedrooms, a family bathroom, and on the second floor there is a loft room

## Edwina Gardens, IG4

Approx. Gross Internal Area 1525 Sq Ft - 141.67 Sq M Approx. Gross Eaves Storage Area 90 Sq Ft - 8.36 Sq M Approx. Gross Total Area 1615 Sq Ft - 150.03 Sq M

Ground Floor Floor Area 817 Sq Ft - 75.90 Sq M First Floor
Floor Area 568 Sq Ft - 52.77 Sq M

Second Floor Floor Area 140 Sq Ft - 13.01 Sq M

Measured according to RICS IPMS2. Floor plan is for illustrative purposes only and is not to scale. Every attempt has been made to ensure the accuracy of the floor plan shown, however all measurements, fixtures, fittings and data shown are an approximate interpretation for illustrative purposes only. 1 sq m = 10.76 sq feet.