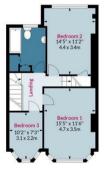

The property offers a good amount of living space throughout with the ground floor comprising of a spacious lounge, dining room, a kitchen/breakfast room with doors leading onto the rear garden, and a downstairs shower room. To the first floor there's three bedrooms, a family bathroom, and on the second floor there is a loft room

## Edwina Gardens, IG4

Approx. Gross Internal Area 1525 Sq Ft - 141.67 Sq M Approx. Gross Eaves Storage Area 90 Sq Ft - 8.36 Sq M Approx. Gross Total Area 1615 Sq Ft - 150.03 Sq M

Ground Floor Floor Area 817 Sq Ft - 75.90 Sq M First Floor
Floor Area 568 Sq Ft - 52.77 Sq M

Second Floor Floor Area 140 Sq Ft - 13.01 Sq M

Measured according to RICS IPMS2. Floor plan is for illustrative purposes only and is not to scale. Every attempt has been made to ensure the accuracy of the floor plan shown, however all measurements, fixtures, fittings and data shown are an approximate interpretation for illustrative purposes only. 1 sq m = 10.76 sq feet.