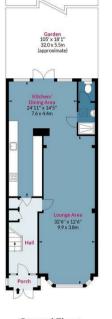

## Edwina Gardens, IG4

Approx. Gross Internal Area 1525 Sq Ft - 141.67 Sq M Approx. Gross Eaves Storage Area 90 Sq Ft - 8.36 Sq M Approx. Gross Total Area 1615 Sq Ft - 150.03 Sq M

Ground Floor Floor Area 817 Sq Ft - 75.90 Sq M First Floor
Floor Area 568 Sq Ft - 52.77 Sq M

Second Floor Floor Area 140 Sq Ft - 13.01 Sq M

Measured according to RICS IPMS2. Floor plan is for illustrative purposes only and is not to scale. Every attempt has been made to ensure the accuracy of the floor plan shown, however all measurements, fixtures, fittings and data shown are an approximate interpretation for illustrative purposes only. 1 sq m = 10.76 sq feet.