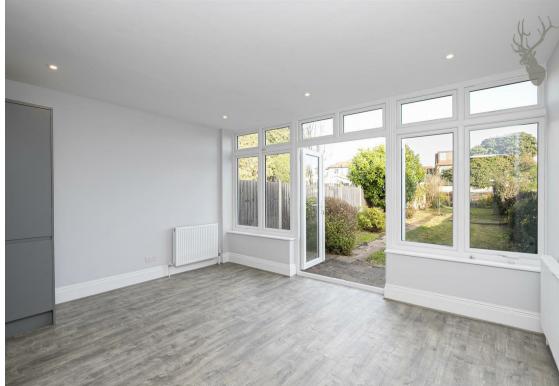

The property offers a good amount of living space throughout with the ground floor comprising of a spacious lounge, dining room, a kitchen/breakfast room with doors leading onto the rear garden, and a downstairs shower room. To the first floor there's three bedrooms, a family bathroom, and on the second floor there is a loft room

Externally, to the rear is an east facing garden expanding over 40ft. To the front there's a fully block paved driveway which offers off-street parking for two vehicles.

The property is situated within the Redbridge and Beal school catchment area with easy access to Redbridge Underground Train Station.