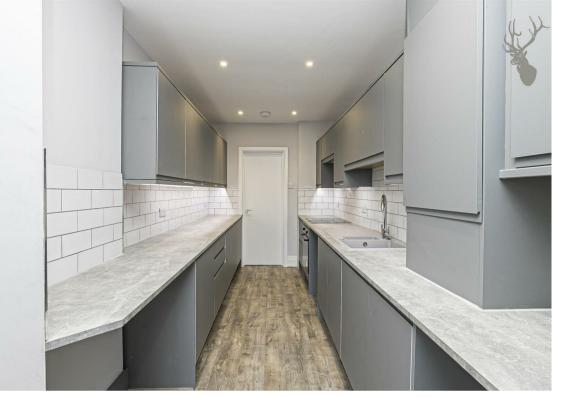

The property offers a good amount of living space throughout with the ground floor comprising of a spacious lounge, dining room, a kitchen/breakfast room with doors leading onto the rear garden, and a downstairs shower room. To the first floor there's three bedrooms, a family bathroom, and on the second floor there is a loft room