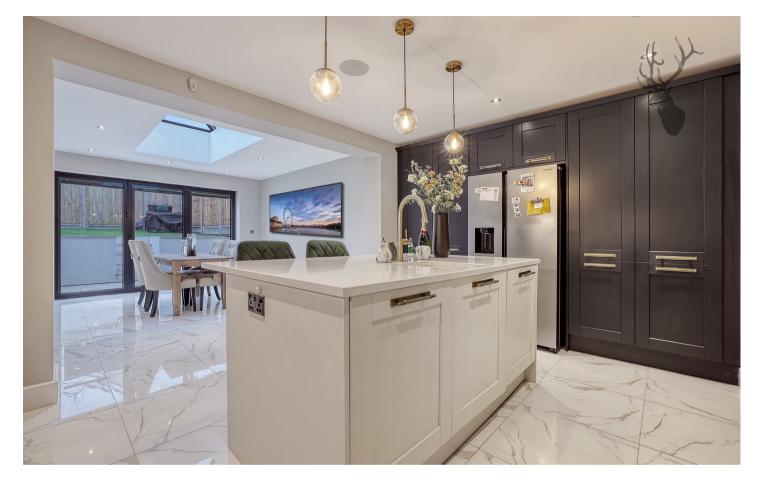

The internal accommodation is arranged over three floors. The ground floor comprises of a modern open plan kitchen and spacious living room, utility room, separate storage room, and a study room. There is also a stunning wine cellar in the hallway and a downstairs W/C.