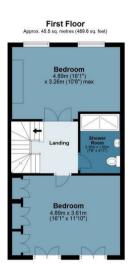

Upon entrance to the first floor, there are two double bedrooms, and there is also a contemporary shower room.

The second-floor compromises of the main bedroom with an en-suite bathroom, a double bedroom, and a walk-in dressing room.

## **Palmerston Road**

Approx. Gross Internal Area 157.5 Sq M (1695.2 Sq Ft)

Floor plan is for illustrative purposes only and is not to scale. Every attempt has been made to ensure the accuracy of the floor plan shown, however all measurements, fixtures, fittings and data shown are an approximate interpretation for illustrative nurroses only.