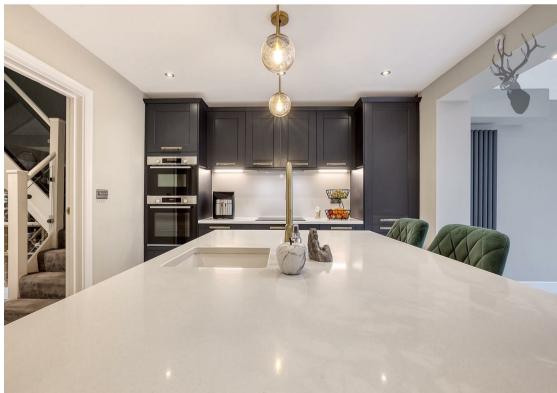

The internal accommodation is arranged over three floors. The ground floor comprises of a modern open plan kitchen and spacious living room, utility room, separate storage room, and a study room. There is also a stunning wine cellar in the hallway and a downstairs W/C.