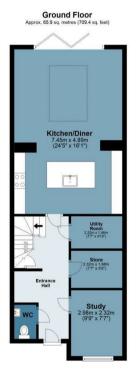

## **Palmerston Road**

Approx. Gross Internal Area 157.5 Sq M (1695.2 Sq Ft)

Floor plan is for illustrative purposes only and is not to scale. Every attempt has been made to ensure the accuracy of the floor plan shown, however all measurements, fixtures, fittings and data shown are an approximate interpretation for illustrative nurroses only.