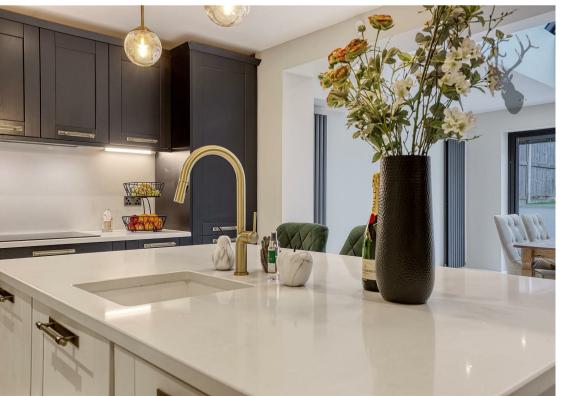

The internal accommodation is arranged over three floors. The ground floor comprises of a modern open plan kitchen and spacious living room, utility room, separate storage room, and a study room. There is also a stunning wine cellar in the hallway and a downstairs W/C.