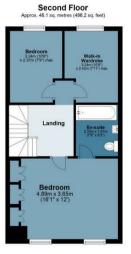

Upon entrance to the first floor, there are two double bedrooms, and there is also a contemporary shower room.

The second-floor compromises of the main bedroom with an en-suite bathroom, a double bedroom, and a walk-in dressing room.

## **Palmerston Road**

Approx. Gross Internal Area 157.5 Sq M (1695.2 Sq Ft)

Floor plan is for illustrative purposes only and is not to scale. Every attempt has been made to ensure the accuracy of the floor plan shown, however all measurements, fixtures, fittings and data shown are an approximate interpretation for illustrative nurroses only.