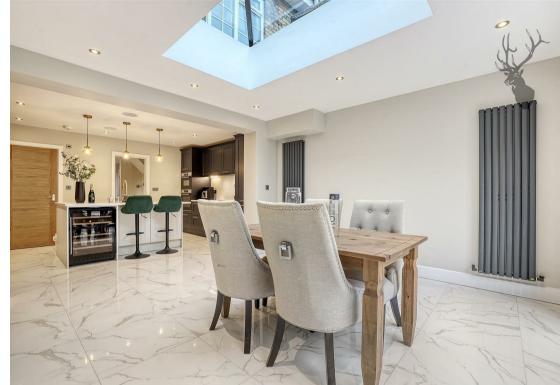

The internal accommodation is arranged over three floors. The ground floor comprises of a modern open plan kitchen and spacious living room, utility room, separate storage room, and a study room. There is also a stunning wine cellar in the hallway and a downstairs W/C.