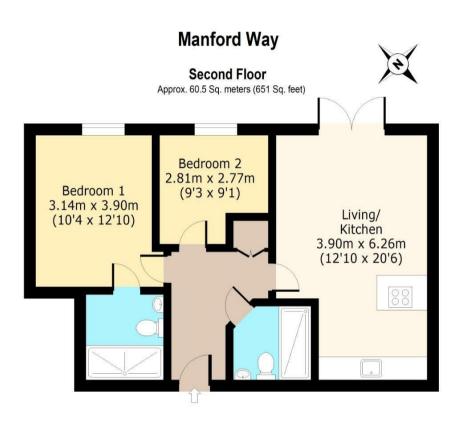

Total area: approx. 60.5 Sq. meters (651 Sq. feet) For illustration purposes only - not to scale www.lpaplus.com

IMPORTANT NOTICE - These particulars have been prepared in good faith and they are not intended to constitute part of an offer or contract. We have not performed a structural survey on this property and the services, appliances and specific fittings have not been tested. All photographs, measurements, floor plans and distances referred to are given as a guide and should not be relied upon.