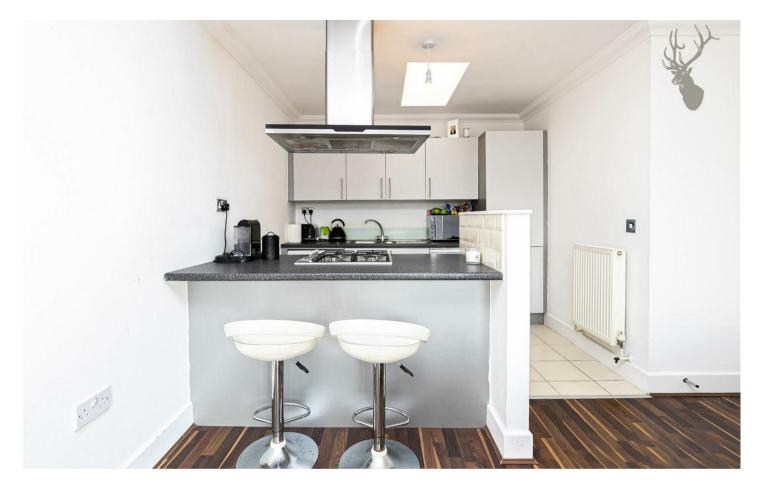

## **Share of Freehold**

- Gas Central Heating
- Recently Refurbished
- En-Suite

- Allocated Parking
- Top Floor
- Two Double Bedrooms

The property is located on the top floor of Central Court, with views from the Juliet Balcony overlooking to well kept Communal Gardens. The property offers a large Living area with open plan Kitchen. The Kitchen is fully fitted to include a washing machine, dishwasher, fridge/freezer and gas hob with electric cooker.