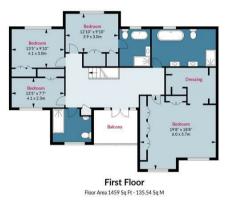

The first floor is equally as impressive offering a total of four bedrooms with three bathrooms (one lending itself as an en-suite) and the main bedroom comprising of a dressing room.

Externally, rear garden is initially met with a block paved patio allowing plenty of space for al-fresco dining, yet still offering any green-fingered gardeners a mature lawn to upkeep. The frontage offers off-street parking for several vehicles.

## **Treetops View, IG10**

Approx. Gross Internal Area 3593 Sq Ft - 333.79 Sq M Approx. Gross Balcony Area 95 Sq Ft - 8.83 Sq M

Measured according to RICS IPMS2. Floor plan is for illustrative purposes only and is not to scale. Every attempt has been made to ensure the accuracy of the floor plan shown, however all measurements, fixtures, fittings and data shown are an approximate interpretation for illustrative purposes only. 1 sq m = 10.76 sq feet.