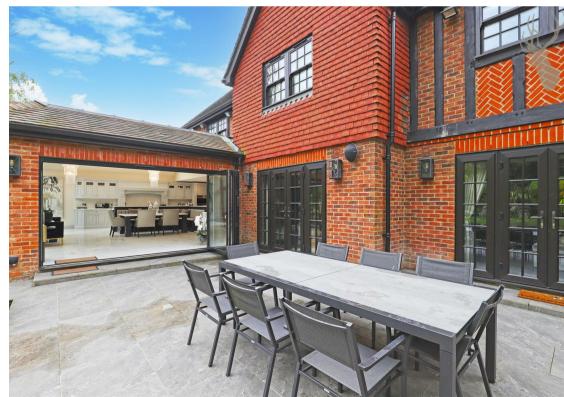

The first floor is equally as impressive offering a total of four bedrooms with three bathrooms (one lending itself as an en-suite) and the main bedroom comprising of a dressing room.

Externally, rear garden is initially met with a block paved patio allowing plenty of space for al-fresco dining, yet still offering any green-fingered gardeners a mature lawn to upkeep. The frontage offers off-street parking for several vehicles.