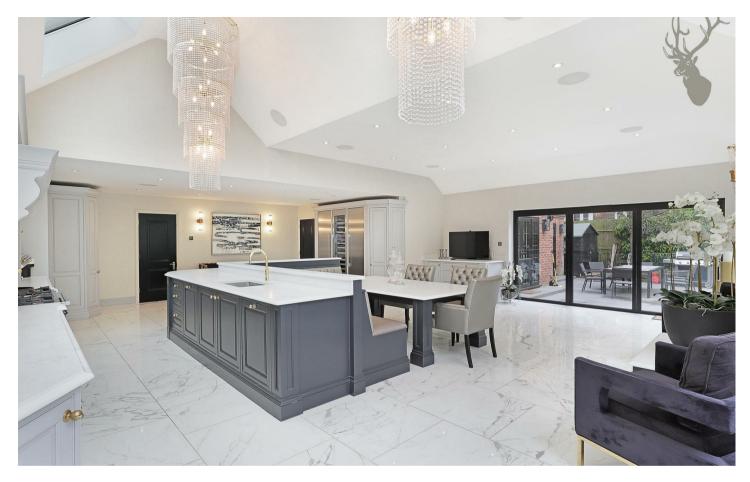

Accommodation is arranged over two floors whilst spanning an impressive 3593 sq. ft. Upon entering, a welcoming entrance hall offers access to all aspects of the ground floor living space which includes a spacious formal reception room, dining room, open plan living room / kitchen, utility room, study & an incredible cinema/entertainment room.