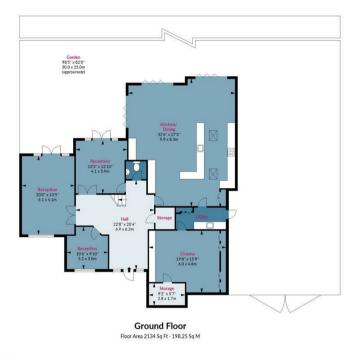

Accommodation is arranged over two floors whilst spanning an impressive 3593 sq. ft. Upon entering, a welcoming entrance hall offers access to all aspects of the ground floor living space which includes a spacious formal reception room, dining room, open plan living room / kitchen, utility room, study & an incredible cinema/entertainment room.

## **Treetops View, IG10**

Approx. Gross Internal Area 3593 Sq Ft - 333.79 Sq M Approx. Gross Balcony Area 95 Sq Ft - 8.83 Sq M

Measured according to RICS IPMS2. Floor plan is for illustrative purposes only and is not to scale. Every attempt has been made to ensure the accuracy of the floor plan shown, however all measurements, fixtures, fittings and data shown are an approximate interpretation for illustrative purposes only. 1 sq m = 10.76 sq feet.