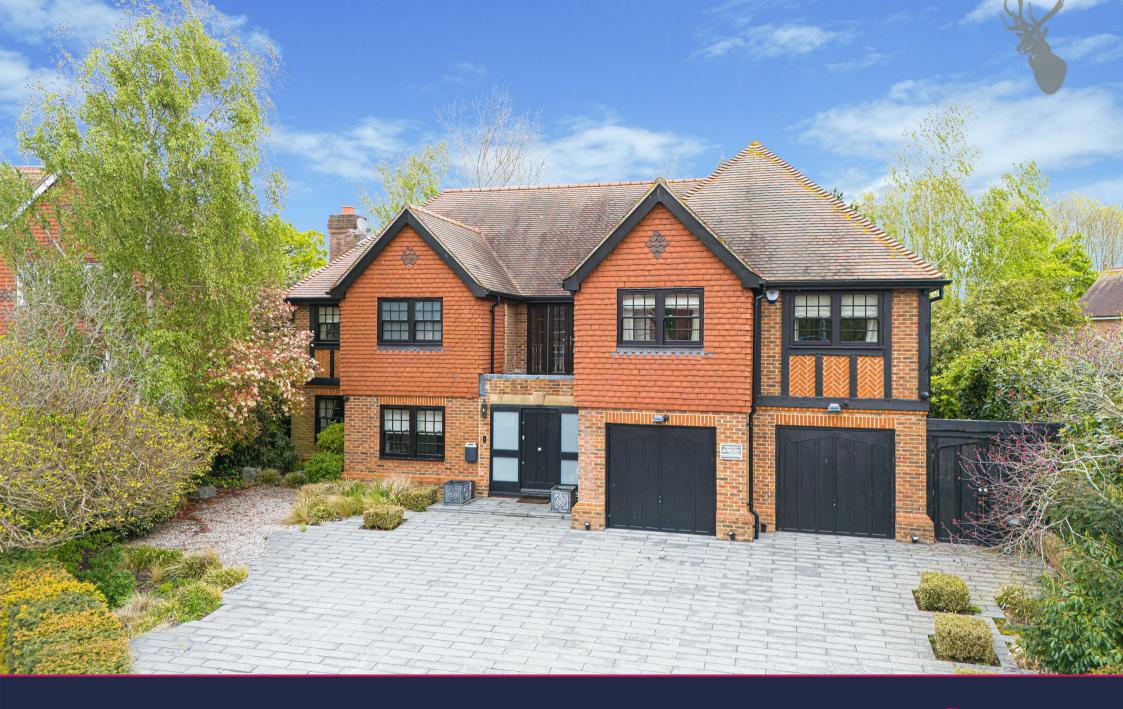

## A stunning detached four bedroom house in the sought after gated development Avenue Gate, Loughton.

- Detached Family Home
- Stunning Throughout
- Gated Development
- Four Bedroom House
- Cinema Room
- Great Location

Avenue Gate is a modern housing development at the southern end of Loughton, built on the site of the former North Farm. The property is ideally located for local schools and amenities as well as transport being just 0.6 miles to both Loughton and Buckhurst Hill Underground stations. The development itself is gated with concierge and stunning landscaped grounds. The area offers a range of access to primary and secondary schools, both private and state.