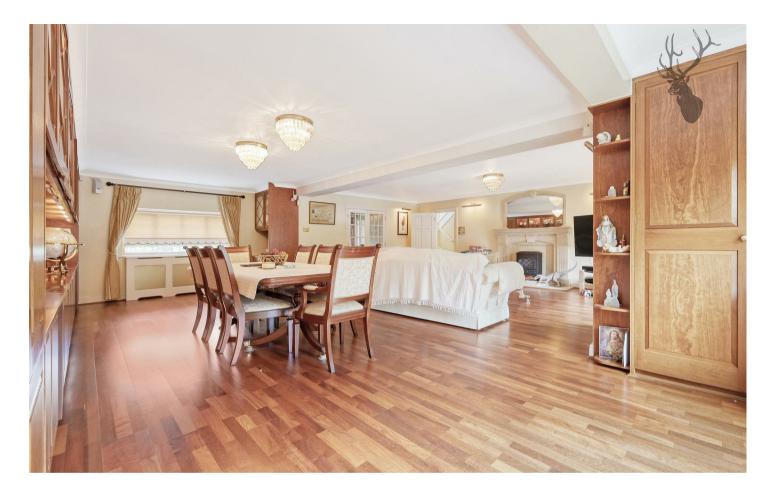

The lounge/dining room, accessible from the entrance lobby, measures an impressive 29 feet in length and features a beautiful stone fireplace and rear aspect doors that open to the garden.

Centrally located on the ground floor, the sitting room is just off the kitchen and can be used as a formal dining room. It also has double doors that open to the rear of the home.