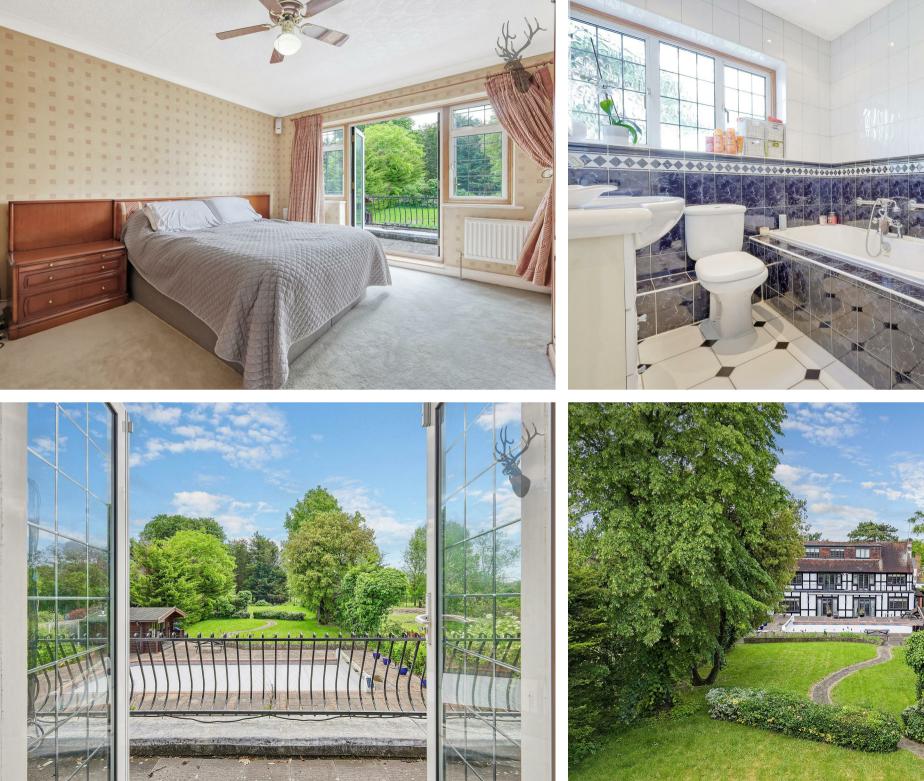

High Road, Chigwell, IG7

This impressive and wellmaintained five/six bedroom detached family home is situated on a highly sought-after, large plot backing onto Chigwell's golf course. The property is conveniently located just a short distance from Chigwell Station, desirable schools, shops, and amenities.

This imposing and well-presented five/six bedroom detached family home is situated on a highly sought-after large plot backing onto Chigwell's golf course. The property is just a short distance from Chigwell Station, fine restaurants, desirable schools, shops, and amenities.

The lounge/dining room, accessible from the entrance lobby, measures an impressive 29 feet in length and features a beautiful stone fireplace and rear aspect doors that open to the garden.

Centrally located on the ground floor, the sitting room is just off the kitchen and can be used as a formal dining room. It also has double doors that open to the rear of the home.

Externally, the rear garden measures a staggering 163 feet in length and includes a large rectangular swimming pool with a spacious summer house equipped with a changing area. Additionally, there is an external door providing access to a shower room/WC.