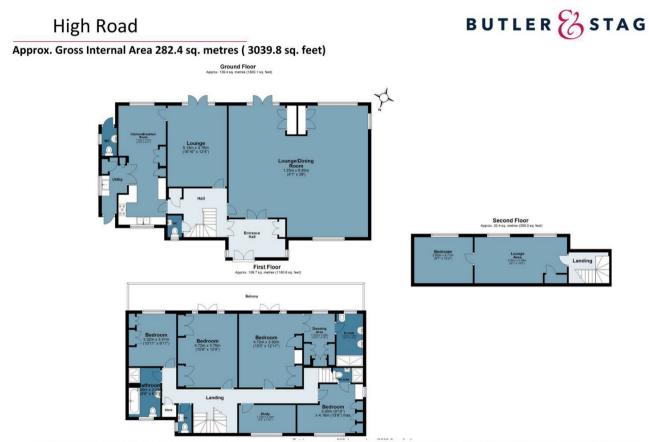

## Freehold

- Imposing detached house backing on to Chigwell Golf Course
   Over 3,000 square feet of living accomodation
- 163 ft rear garden with swimming pool
  Formal lounge/diner with imposing stone fireplace
- Gated front driveway
- stone fireplacePrincipal bedroom with en-suite and
- Principal bedroom with en-suite and dressing room

The lounge/dining room, accessible from the entrance lobby, measures an impressive 29 feet in length and features a beautiful stone fireplace and rear aspect doors that open to the garden.

Centrally located on the ground floor, the sitting room is just off the kitchen and can be used as a formal dining room. It also has double doors that open to the rear of the home.

Externally, the rear garden measures a staggering 163 feet in length and includes a large rectangular swimming pool with a spacious summer house equipped with a changing area. Additionally, there is an external door providing access to a shower room/WC.