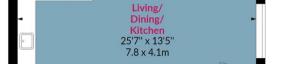

## Peregrine Point, EN3

Approx. Gross Internal Area 745 Sq Ft - 69.21 Sq M Approx. Gross Balcony Area 121 Sq Ft - 11.24 Sq M

## Sixth Floor

Floor Area 745 Sq Ft - 69.21 Sq M

Measured according to RICS IPMS2. Floor plan is for illustrative purposes only and is not to scale. Every attempt has been made to ensure the accuracy of the floor plan shown, however all measurements, fixtures, fittings and data shown are an approximate interpretation for illustrative purposes only. 1 sq m = 10.76 sq feet.