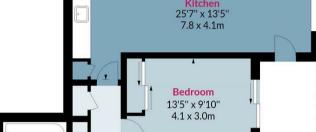

## Peregrine Point, EN3

Approx. Gross Internal Area 745 Sq Ft - 69.21 Sq M Approx. Gross Balcony Area 121 Sq Ft - 11.24 Sq M

## Sixth Floor

Floor Area 745 Sq Ft - 69.21 Sq M

Measured according to RICS IPMS2. Floor plan is for illustrative purposes only and is not to scale. Every attempt has been made to ensure the accuracy of the floor plan shown, however all measurements, fixtures, fittings and data shown are an approximate interpretation for illustrative purposes only. 1 sq m = 10.76 sq feet.