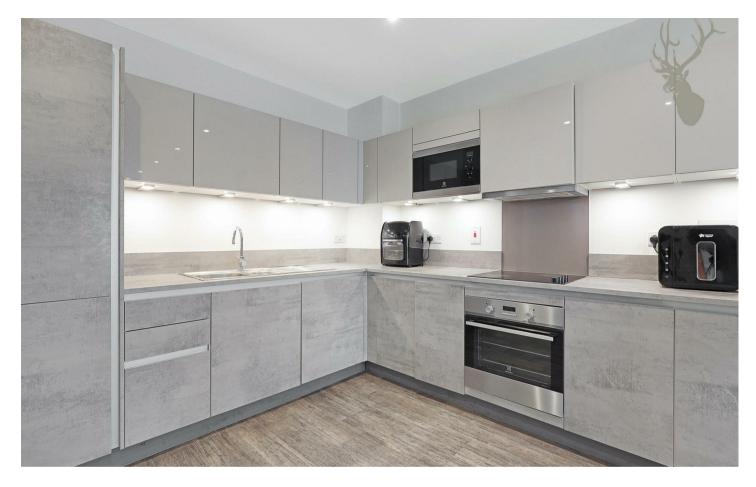

As you step inside, you are greeted by a bright open plan kitchen/reception room that is ideal for entertaining guests or relaxing after a long day. The private balcony offers a lovely outdoor space to enjoy a morning coffee or unwind in the evening.

This apartment is not only aesthetically pleasing but also practical, with one bathroom and parking for one vehicle, ensuring convenience for residents. The high specification throughout the property adds a touch of luxury to everyday living.