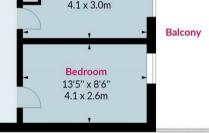

## Peregrine Point, EN3

Approx. Gross Internal Area 745 Sq Ft - 69.21 Sq M Approx. Gross Balcony Area 121 Sq Ft - 11.24 Sq M

## Sixth Floor

Floor Area 745 Sq Ft - 69.21 Sq M

Measured according to RICS IPMS2. Floor plan is for illustrative purposes only and is not to scale. Every attempt has been made to ensure the accuracy of the floor plan shown, however all measurements, fixtures, fittings and data shown are an approximate interpretation for illustrative purposes only. 1 sq m = 10.76 sq feet.