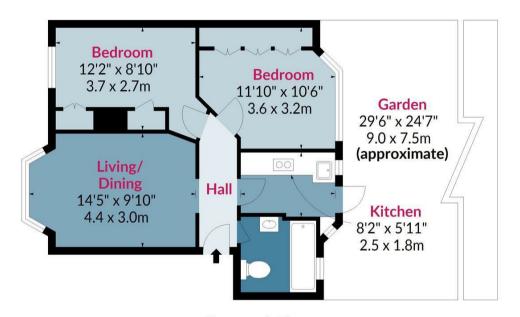

Don't miss the opportunity to make this character-filled flat your own. Contact us today to arrange a viewing and step into the charm of Tudor Court!

**Tudor Court, E17** 

Approx. Gross Internal Area 493 Sq Ft - 45.80 Sq M

## **Ground Floor**

Floor Area 493 Sq Ft - 45.80 Sq M

Measured according to RICS IPMS2. Floor plan is for illustrative purposes only and is not to scale. Every attempt has been made to ensure the accuracy of the floor plan shown, however all measurements, fixtures, fittings and data shown are an approximate interpretation for illustrative purposes only. 1 sq m = 10.76 sq feet.