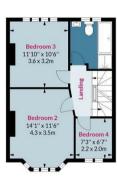

Floor Area 462 Sq Ft - 42.92 Sq M

Second Floor

Floor Area 267 Sq Ft - 24.80 Sq M

Measured according to RICS IPMS2. Floor plan is for illustrative purposes only and is not to scale. Every attempt has been made to ensure the accuracy of the floor plan shown, however all measurements, fixtures, fittings and data shown are an approximate interpretation for illustrative purposes only. 1 sq m = 10.76 sq feet.