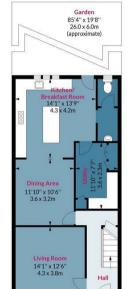

## Gordon Road, E18

Approx. Gross Internal Area 1476 Sq Ft - 137.12 Sq M Approx. Gross Eaves Storage Area 53 Sq Ft - 4.92 Sq M Approx. Gross Total Area 1529 Sq Ft - 142.04 Sq M

Ground Floor Floor Area 747 Sq Ft - 69.40 Sq M