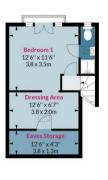

Floor Area 462 Sq Ft - 42.92 Sq M

Second Floor

Floor Area 267 Sq Ft - 24.80 Sq M

Measured according to RICS IPMS2. Floor plan is for illustrative purposes only and is not to scale. Every attempt has been made to ensure the accuracy of the floor plan shown, however all measurements, fixtures, fittings and data shown are an approximate interpretation for illustrative purposes only. 1 sq m = 10.76 sq feet.