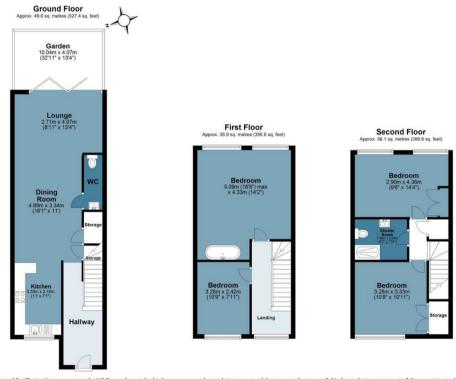

## **Andrew Close**

Approx. Gross Internal Area 122.0 sq. metres (1312.7 sq. feet)

Measurements are approximate and for illustration purposes only. While we do not doubt the accuracy and completeness, we advise you conduct a careful independent assessment of the property to determine monetary value
© @modephotouk www.modephoto.co.uk