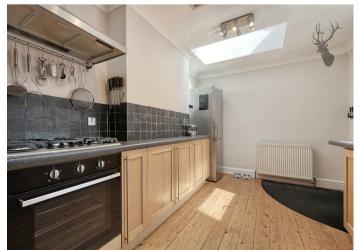

• 1,000 sq ft of living accommodation

Central Buckhurst Hill location

Accessed on the first floor, the residence welcomes you with a bright and airy kitchen equipped with a fitted oven, hob, and extractor, alongside ample space for a fridge/freezer and washing machine. This level also features a generously sized dining room and lounge, characterized by high ceilings throughout.