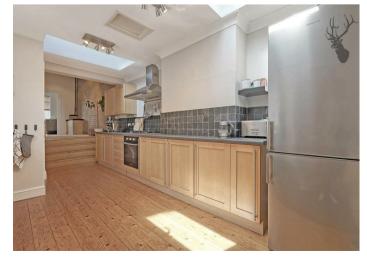

• 1,000 sq ft of living accommodation

Central Buckhurst Hill location

Accessed on the first floor, the residence welcomes you with a bright and airy kitchen equipped with a fitted oven, hob, and extractor, alongside ample space for a fridge/freezer and washing machine. This level also features a generously sized dining room and lounge, characterized by high ceilings throughout.