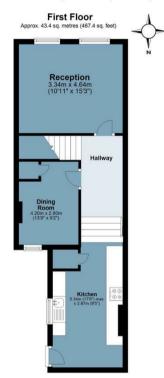

• 1,000 sq ft of living accommodation

Central Buckhurst Hill location

Accessed on the first floor, the residence welcomes you with a bright and airy kitchen equipped with a fitted oven, hob, and extractor, alongside ample space for a fridge/freezer and washing machine. This level also features a generously sized dining room and lounge, characterized by high ceilings throughout.

## Queens Road

Approx. Gross Internal Area 93 sq. metres (1001 sq. feet)

BUTLER

Measurements are approximate and for illustration purposes only. While we do not doubt the accuracy and completeness, we advise you conduct a careful independent assessment of the property to determine monetary value © @modephotouk www.modephoto.co.uk