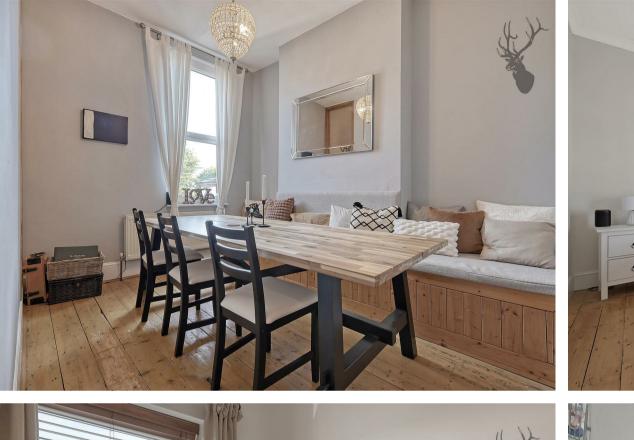

• 1,000 sq ft of living accommodation

Central Buckhurst Hill location

Accessed on the first floor, the residence welcomes you with a bright and airy kitchen equipped with a fitted oven, hob, and extractor, alongside ample space for a fridge/freezer and washing machine. This level also features a generously sized dining room and lounge, characterized by high ceilings throughout.