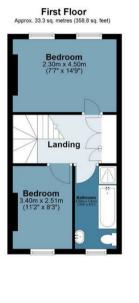

Ascending to the second floor, you'll find two sizable double bedrooms and a family bathroom complete with a separate shower. Don't miss the opportunity to explore this fantastic apartment firsthand - contact our sales team to schedule a viewing today.

## Queens Road

Approx. Gross Internal Area 93 sq. metres (1001 sq. feet)

BUTLER

Measurements are approximate and for illustration purposes only. While we do not doubt the accuracy and completeness, we advise you conduct a careful independent assessment of the property to determine monetary value © @modephotouk www.modephoto.co.uk