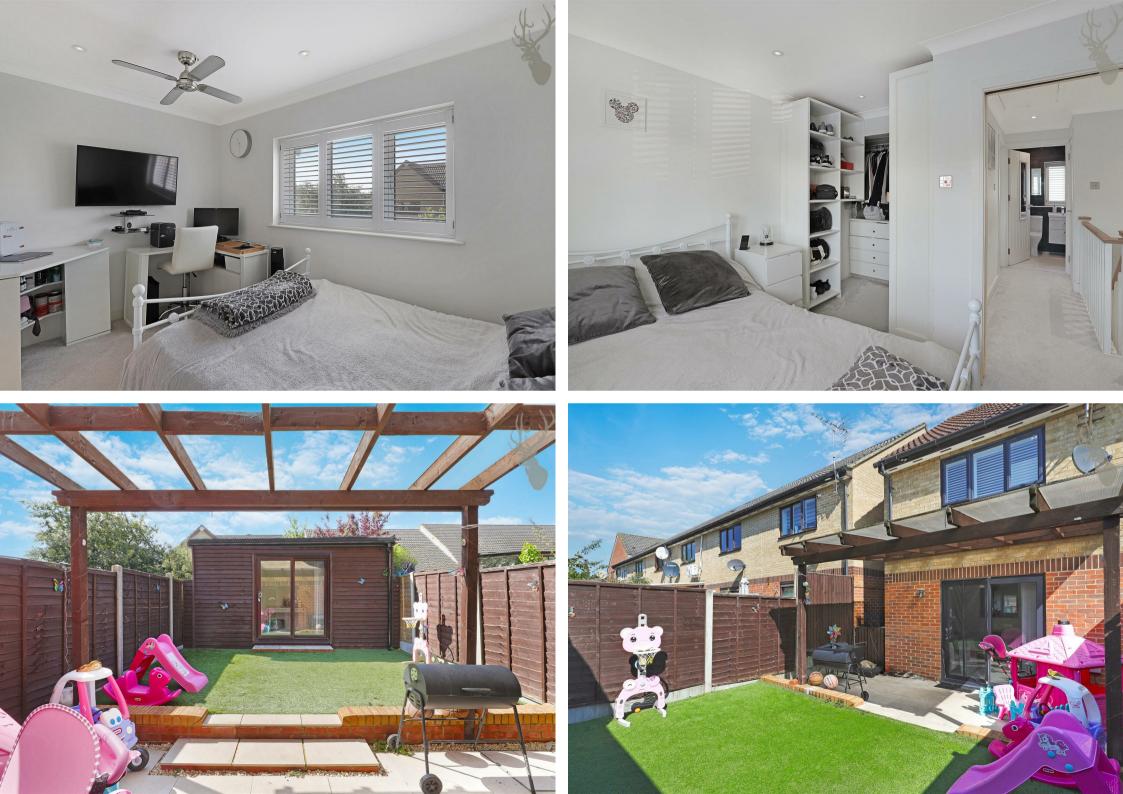

## Freehold

- Two Double Bedrooms
- Fabulous Kitchen & Bathroom
- South Facing Garden + Garden Room
- CHAIN FREE
- Bright Living Space
- en + Garden Freehold
- Beautifully Modernised

Welcome to this charming two-bedroom, two-bathroom house located in the desirable Friars Close, Chingford. This delightful property boasts a spacious reception room, perfect for entertaining guests or relaxing with your loved ones. The two double bedrooms provide ample space for a small family or guests, and the two bathrooms offer convenience and privacy.

Built in the 2000s, this modern property spans 654 sq ft, providing a comfortable and contemporary living space. The freehold ownership ensures peace of mind for the lucky new owners.

One of the highlights of this lovely home is the sunny south-facing garden, ideal for enjoying the British sunshine or hosting summer barbecues. Additionally, the garden room offers a versatile space that can be used as a home office, gym, or relaxation area.

Situated in a quiet cul-de-sac, this property offers a peaceful retreat from the hustle and bustle of city life. The convenience of parking for one vehicle adds to the appeal of this home, making it perfect for those with a car.