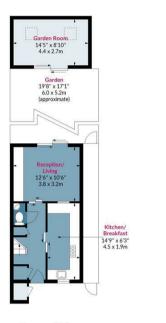

## Friars Close, E4

Approx. Gross Internal Area 654 Sq Ft - 60.76 Sq M Approx. Gross Garden Room Area 128 Sq Ft - 11.89 Sq M

Ground Floor Floor Area 327 Sq Ft - 30.38 Sq M

4'1" x 12'10" 4.3 x 3.9m

Measured according to RICS IPMS2. Floor plan is for illustrative purposes only and is not to scale. Every attempt has been made to ensure the accuracy of the floor plan shown, however all measurements, fixtures, fittings and data shown are an approximate interpretation for illustrative purposes only. 1 sq m = 10.76 sq feet.