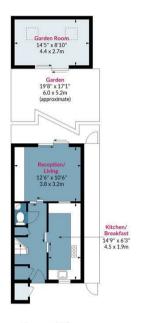

#### Friars Close, E4

Approx. Gross Internal Area 654 Sq Ft - 60.76 Sq M Approx. Gross Garden Room Area 128 Sq Ft - 11.89 Sq M

Ground Floor Floor Area 327 Sq Ft - 30.38 Sq M

4'1" x 12'10" 4.3 x 3.9m

Measured according to RICS IPMS2. Floor plan is for illustrative purposes only and is not to scale. Every attempt has been made to ensure the accuracy of the floor plan shown, however all measurements, fixtures, fittings and data shown are an approximate interpretation for illustrative purposes only. 1 sq m = 10.76 sq feet.