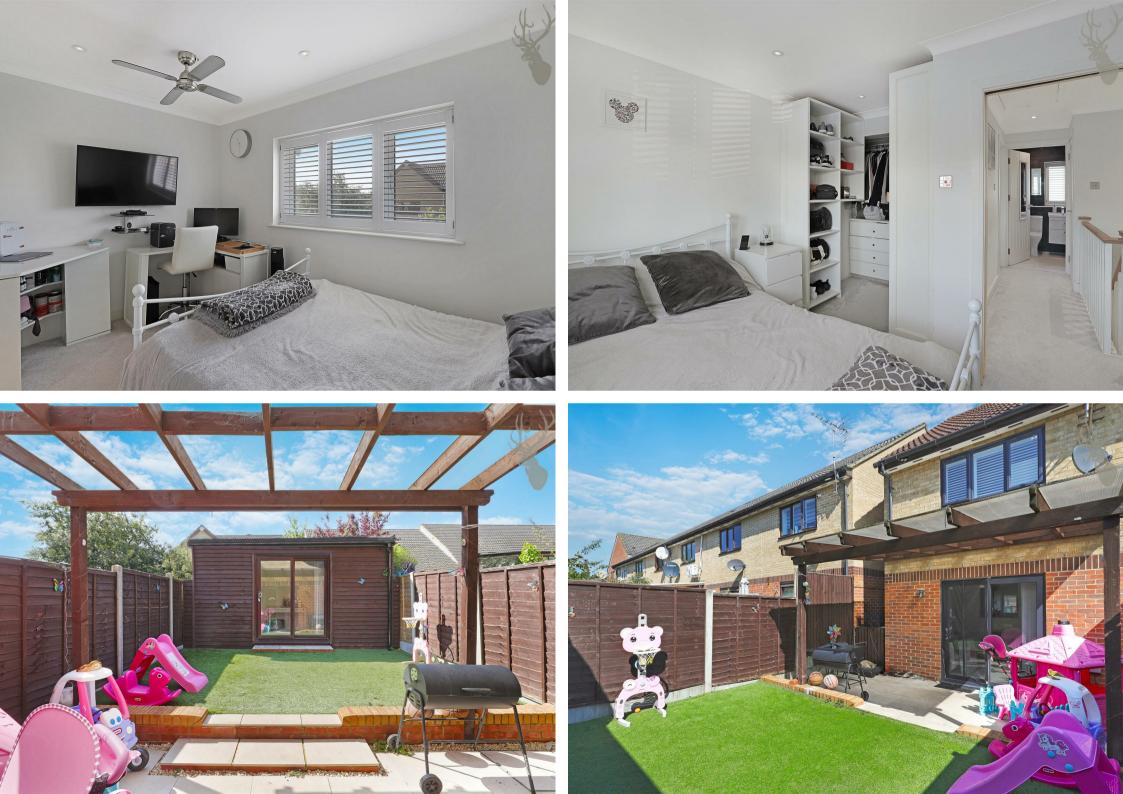

## Freehold

- Two Double Bedrooms
- Fabulous Kitchen & Bathroom
- Beautifully Modernised
- Bright Living Space
- South Facing Garden + Garden Room
- .
- ng Garden + Freehold

Welcome to this charming two-bedroom, two-bathroom house located in the desirable Friars Close, Chingford. This delightful property boasts a spacious reception room, perfect for entertaining guests or relaxing with your loved ones. The two double bedrooms provide ample space for a small family or guests, and the two bathrooms offer convenience and privacy.

Built in the 2000s, this modern property spans 654 sq ft, providing a comfortable and contemporary living space. The freehold ownership ensures peace of mind for the lucky new owners.

One of the highlights of this lovely home is the sunny south-facing garden, ideal for enjoying the British sunshine or hosting summer barbecues. Additionally, the garden room offers a versatile space that can be used as a home office, gym, or relaxation area.

Situated in a quiet cul-de-sac, this property offers a peaceful retreat from the hustle and bustle of city life. The convenience of parking for one vehicle adds to the appeal of this home, making it perfect for those with a car.