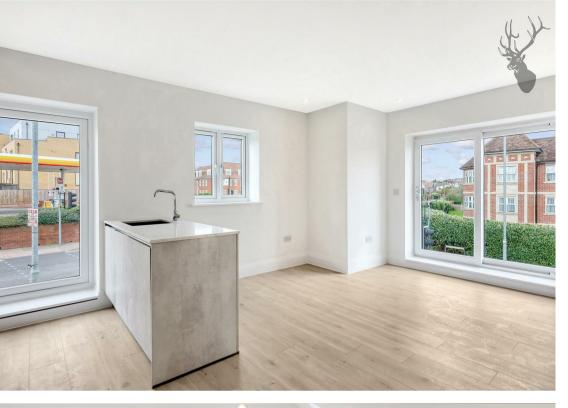

The interior spaces are defined by LVT flooring, modern kitchen units, and veined quartz work surfaces which add visual excitement and depth to the room.

Each apartment enjoys custom-built kitchen cabinetry which embraces a sense of timeless style and functionality, making it an enduring design that fits perfectly for this brand-new building. All kitchens have top-of-the-range Siemens integrated appliances that provide all the features necessary to accommodate a contemporary

All of the apartments within Crossways have their own private outdoor space but none more so than plots 1 and 2 which both boast landscaped gardens. This new development offers a popular urban location whilst being surrounded by wide-open green spaces, yet still providing access to central London within a short train or car