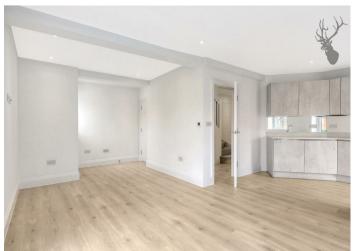

The interior spaces are defined by LVT flooring, modern kitchen units, and veined quartz work surfaces which add visual excitement and depth to the room.

Each apartment enjoys custom-built kitchen cabinetry which embraces a sense of timeless style and functionality, making it an enduring design that fits perfectly for this brand-new building. All kitchens have top-of-the-range Siemens integrated appliances that provide all the features necessary to accommodate a contemporary

All apartments offer bedrooms large enough for a double bed and plenty of space to