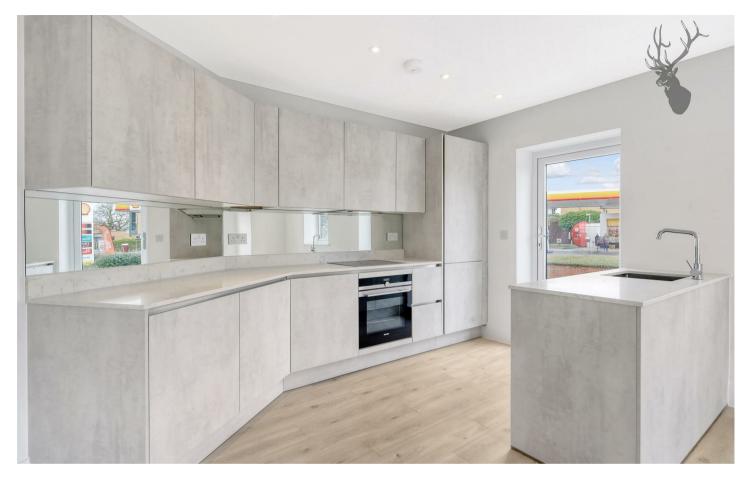

The interior spaces are defined by LVT flooring, modern kitchen units, and veined quartz work surfaces which add visual excitement and depth to the room.

Each apartment enjoys custom-built kitchen cabinetry which embraces a sense of timeless style and functionality, making it an enduring design that fits perfectly for this brand-new building. All kitchens have top-of-the-range Siemens integrated appliances that provide all the features necessary to accommodate a contemporary