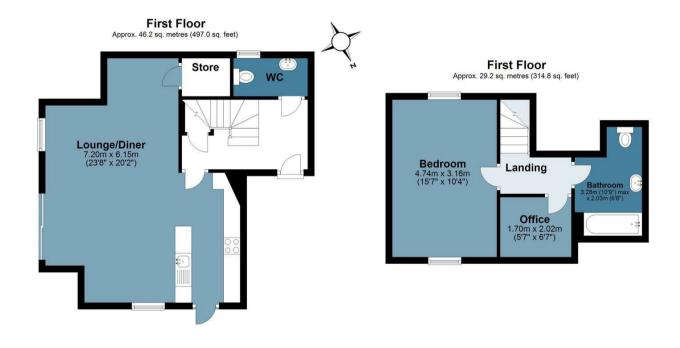

## Flat 3 Manor Road

Approx. Gross Internal Area 75.3 Sq M (811.8 Sq Ft )

Measurements are approximate and for illustration purposes only. While we do not doubt the accuracy and completeness, we advise you conduct a careful independent assessment of the property to determine monetary value.

IMPORTANT NOTICE - These particulars have been prepared in good faith and they are not intended to constitute part of an offer or contract. We have not performed a structural survey on this property and the services, appliances and specific fittings have not been tested. All photographs, measurements, floor plans and distances referred to are given as a guide and should not be relied upon.