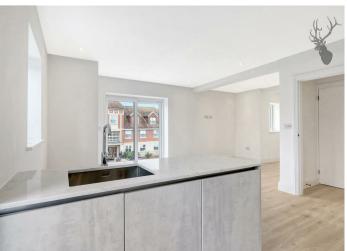

The interior spaces are defined by LVT flooring, modern kitchen units, and veined quartz work surfaces which add visual excitement and depth to the room.

Each apartment enjoys custom-built kitchen cabinetry which embraces a sense of timeless style and functionality, making it an enduring design that fits perfectly for this brand-new building. All kitchens have top-of-the-range Siemens integrated appliances that provide all the features necessary to accommodate a contemporary