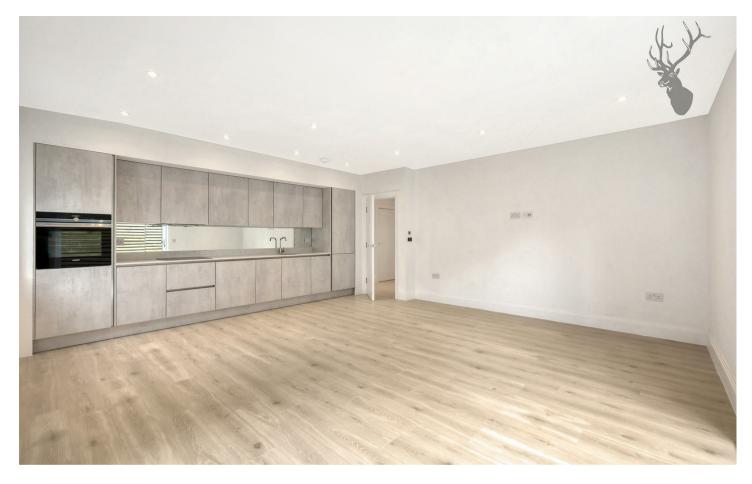

The interior spaces are defined by LVT flooring, modern kitchen units, and veined quartz work surfaces which add visual excitement and depth to the room.

Each apartment enjoys custom-built kitchen cabinetry which embraces a sense of timeless style and functionality, making it an enduring design that fits perfectly for this brand-new building. All kitchens have top-of-the-range Siemens integrated appliances that provide all the features necessary to accommodate a contemporary lifestyle for the new owner.