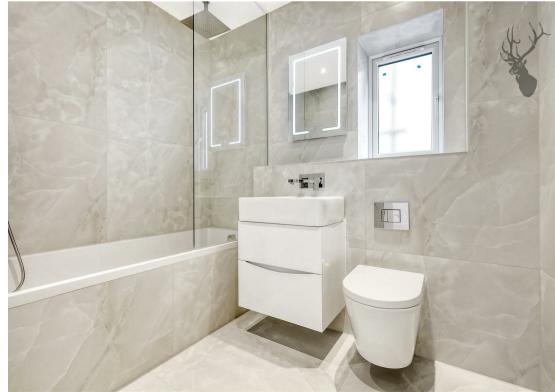

The bathrooms exude sophistication and comfort with spa-like retreat qualities where functionality and aesthetics have come together to provide a relaxing place to be. Large format textured tiles line both the floor and walls providing hallmark qualities of a modern bathroom. All concealed taps, shower valves, and shower heads are sleek in design and have a chrome finish. Wall-hung toilets and basins are a running theme as are the spacious baths with glass enclosures that provide a functional space.