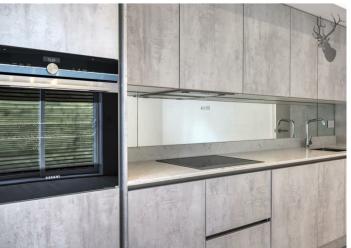

The interior spaces are defined by LVT flooring, modern kitchen units, and veined quartz work surfaces which add visual excitement and depth to the room.

Each apartment enjoys custom-built kitchen cabinetry which embraces a sense of timeless style and functionality, making it an enduring design that fits perfectly for this brand-new building. All kitchens have top-of-the-range Siemens integrated appliances that provide all the features necessary to accommodate a contemporary lifestyle for the new owner.