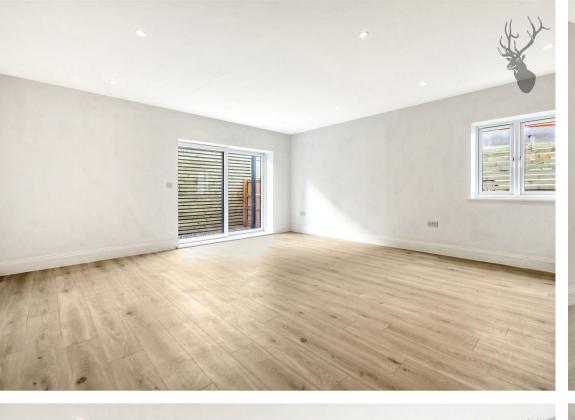

The interior spaces are defined by LVT flooring, modern kitchen units, and veined quartz work surfaces which add visual excitement and depth to the room.

Each apartment enjoys custom-built kitchen cabinetry which embraces a sense of timeless style and functionality, making it an enduring design that fits perfectly for this brand-new building. All kitchens have top-of-the-range Siemens integrated appliances that provide all the features necessary to accommodate a contemporary lifestyle for the new owner.

All of the apartments within Crossways have their own private outdoor space but none more so than plots 1 and 2 which both boast landscaped gardens. This new development offers a popular urban location whilst being surrounded by wide-open green spaces, yet still providing access to central London within a short train or car journey.