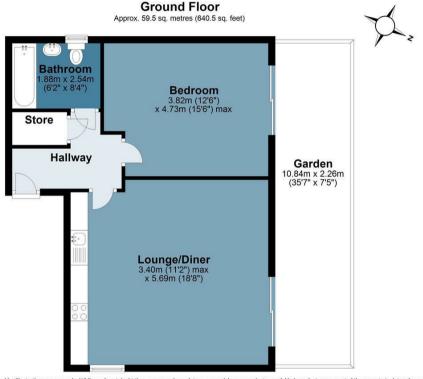

## Flat 2 Manor Road

Approx. Gross Internal Area 59.5 Sq M (640.5 Sq Ft)

Measurements are approximate and for illustration purposes only. While we do not doubt the accuracy and completeness, we advise you conduct a careful independent assessment of the property to determine monetary value.