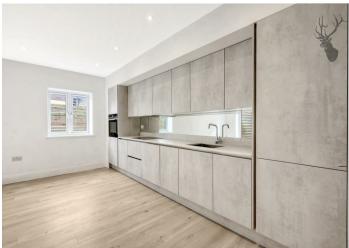

The interior spaces are defined by LVT flooring, modern kitchen units, and veined quartz work surfaces which add visual excitement and depth to the room.

Each apartment enjoys custom-built kitchen cabinetry which embraces a sense of timeless style and functionality, making it an enduring design that fits perfectly for this brand-new building. All kitchens have top-of-the-range Siemens integrated appliances that provide all the features necessary to accommodate a contemporary lifestyle for the new owner.