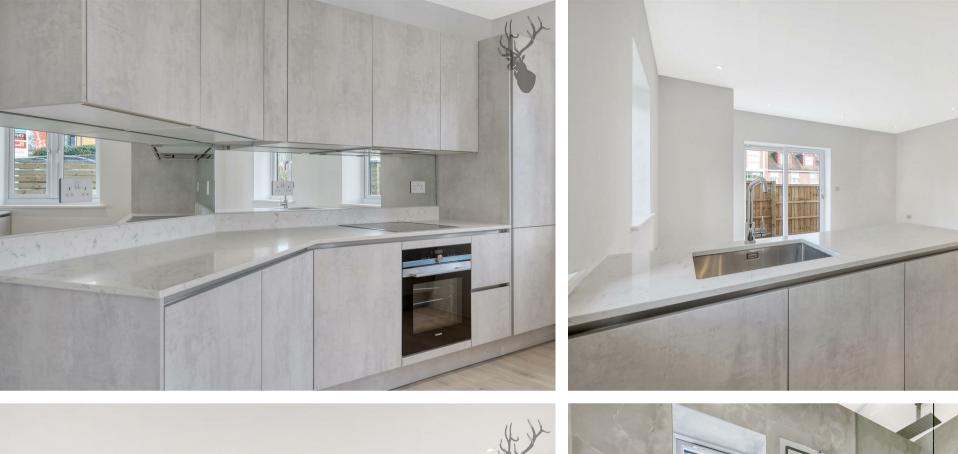

The interior spaces are defined by LVT flooring, modern kitchen units, and veined quartz work surfaces which add visual excitement and depth to the room.

Each apartment enjoys custom-built kitchen cabinetry which embraces a sense of timeless style and functionality, making it an enduring design that fits perfectly for this brand-new building. All kitchens have top-of-the-range Siemens integrated appliances that provide all the features necessary to accommodate a contemporary lifestyle for the new owner.