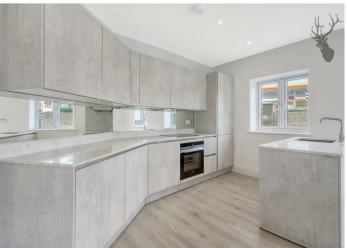

The interior spaces are defined by LVT flooring, modern kitchen units, and veined quartz work surfaces which add visual excitement and depth to the room.

Each apartment enjoys custom-built kitchen cabinetry which embraces a sense of timeless style and functionality, making it an enduring design that fits perfectly for this brand-new building. All kitchens have top-of-the-range Siemens integrated appliances that provide all the features necessary to accommodate a contemporary lifestyle for the new owner.