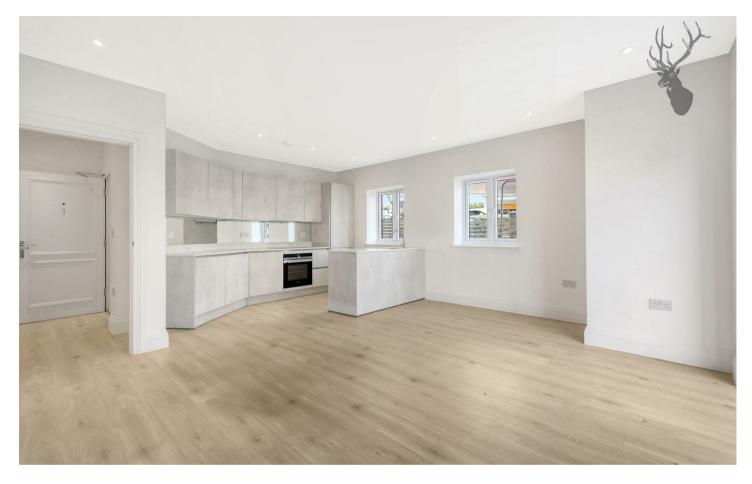

The interior spaces are defined by LVT flooring, modern kitchen units, and veined quartz work surfaces which add visual excitement and depth to the room.

Each apartment enjoys custom-built kitchen cabinetry which embraces a sense of timeless style and functionality, making it an enduring design that fits perfectly for this brand-new building. All kitchens have top-of-the-range Siemens integrated appliances that provide all the features necessary to accommodate a contemporary lifestyle for the new owner.