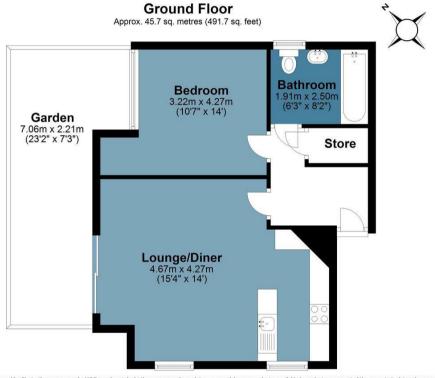

## Flat 1 Manor Road

Approx. Gross Internal Area 45.7 Sq M (491.7 Sq Ft)

Measurements are approximate and for illustration purposes only. While we do not doubt the accuracy and completeness, we advise you conduct a careful independent assessment of the property to determine monetary value.