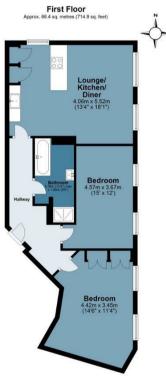

## Willow Apartments

Approx. Gross Internal Area 65.4 sq. metres (714.9 sq. feet)

Measurements are approximate and for illustration purposes only. While we do not doubt the accuracy and completeness, we advise you conduct a careful independent assessment of the property to determine monetary value
© @modephotouk www.modephoto.co.uk