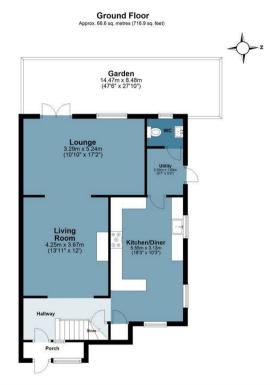

## BUTLER 🔀 STAG

Outbuilding Approx. 8.5 sq. metres (91.5 sq. feet)

> Shed 2.50m x 3.40m (8'2" x 11'2")

First Floor Approx. 40.9 sq. metres (439.8 sq. feet)

Landing

Bedroom 3.67m x 3.63m (12' x 11'11")

Bedroom 2.44m x 2.64m (8' x 8'8") Bedroom 3.62m x 3.03m (11'11" x 9'11")