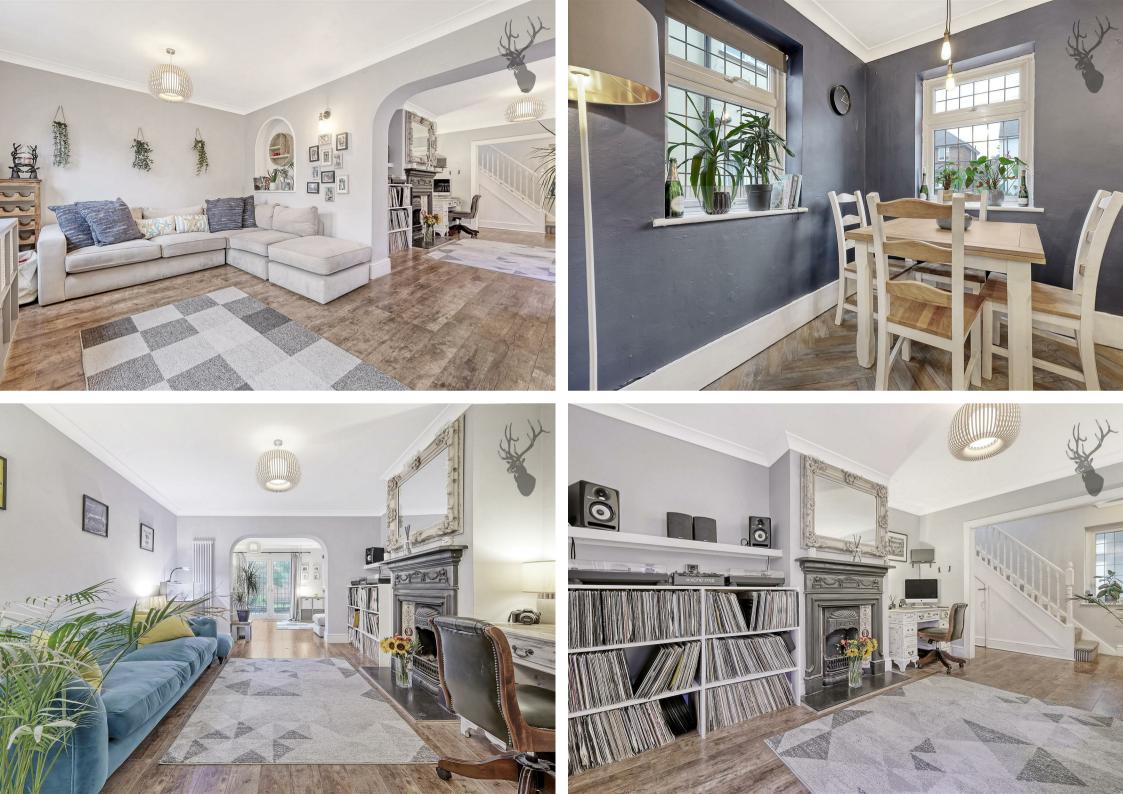

## Freehold

Butler & Stag are delighted to offer for sale this very well presented, three double bedroom family home, set on a popular Buckhurst Hill turning.

The property has been thoroughly updated by the current owners and offers outstanding living space. The ground floor floor provides ample space for families and to entertain, with a living room, lounge area with doors out to the sunny rear garden, high specification fitted kitchen/dining room, utility and guest WC.

Upstairs, each of the bedrooms is a comfortable double (no box room) and the family bathroom is fitted to the same high standard as the rest of the home.

Externally, to the front you have a block paved drive with off street parking for several vehicles and at the rear, the sunny garden extends close to 50' and has a laid deck area for entertaining and a broad, established lawn.