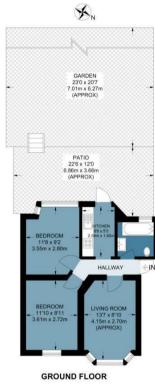

## 17 Tudor Court

Approx. Gross Internal Area 44.7 Sq M (481 Sq Ft)

Measurements are approximate and for illustration purposes only. While we do not doubt the accuracy and completeness, we advise you conduct a careful independent assessment of the property to determine monetary value.