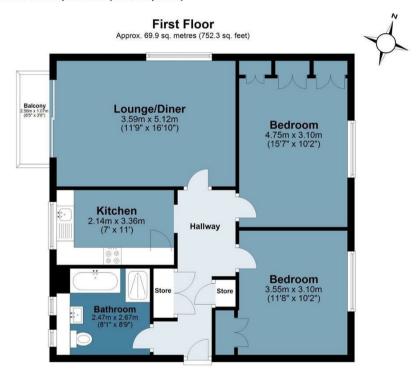

## Parkmore Close

Approx. Gross Internal Area 69.9 sq. metres (752.3 sq. feet)

Measurements are approximate and for illustration purposes only. While we do not doubt the accuracy and completeness, we advise you conduct a careful independent assessment of the property to determine monetary value
© @modephotouk www.modephoto.co.uk