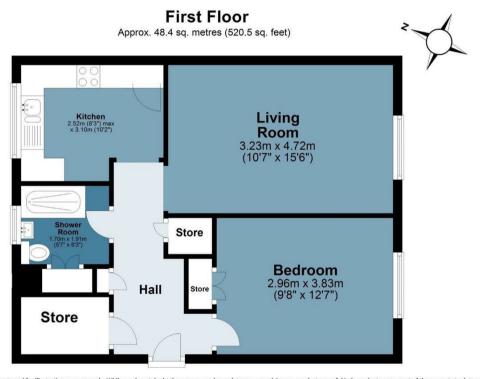

## **Farthings Close**

Approx. Gross Internal Area 48.4 sq. metres (520.5 sq. feet)

Measurements are approximate and for illustration purposes only. While we do not doubt the accuracy and completeness, we advise you conduct a careful independent assessment of the property to determine monetary value
© @modephotouk www.modephoto.co.uk