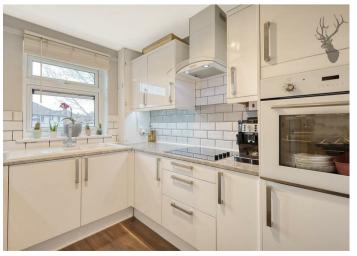

The property has been recently updated, with a high gloss fitted kitchen with integrated appliances, modern fitted bath/shower room with large walk in double shower, a well proportioned double bedroom and large (very useful) storage/utility room.