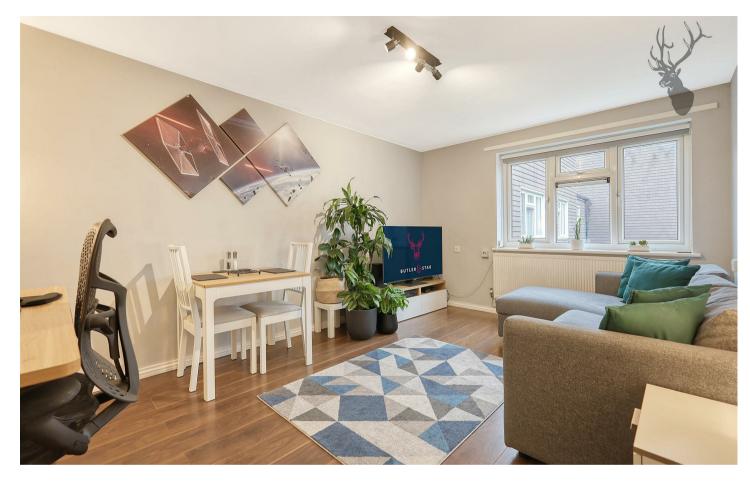

## Leasehold

- One Bedroom Apartment
- Refitted Magnet Kitchen
- Epping Forest
- White Goods Included
- Top Floor (Quiet)
- Updated Shower Room
- · Lease in Excess of 100 Years
- Unreserved Parking

Available to view now, a beautifully presented, one bedroom apartment set in a small block of just six flats in a quiet E4 Cul-De-Sac.

The property has been recently updated, with a high gloss fitted kitchen with integrated appliances, modern fitted bath/shower room with large walk in double shower, a well proportioned double bedroom and large (very useful) storage/utility room.