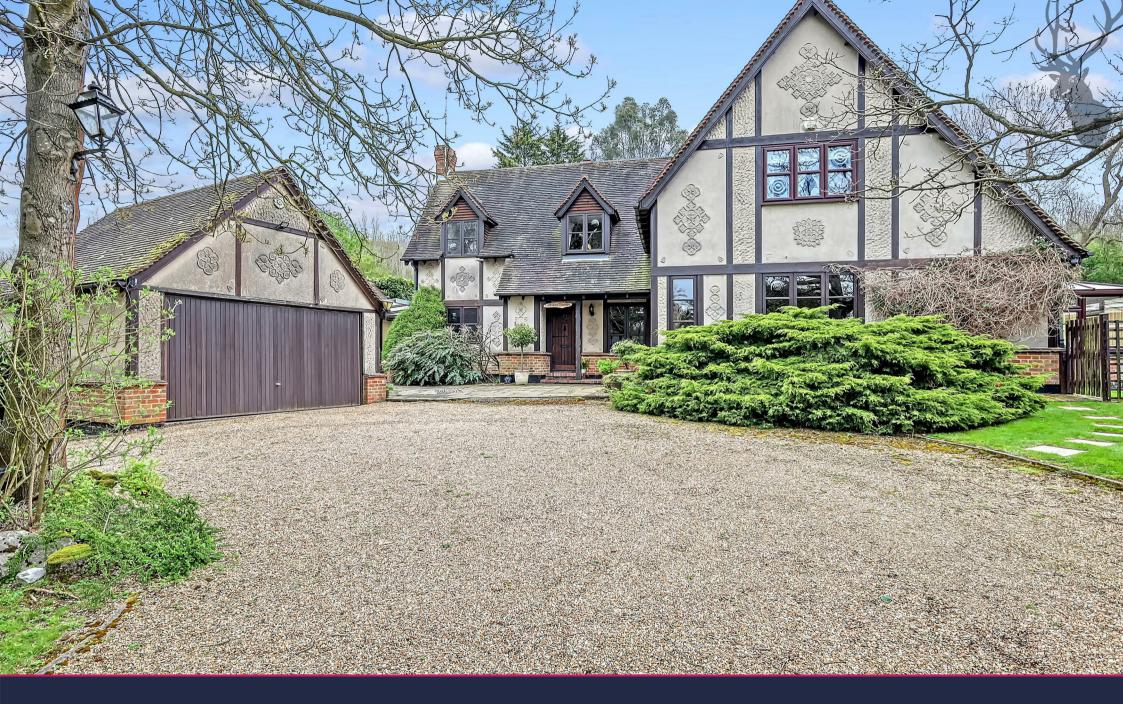

Welcome to Silver Timbers, a stunning five-bedroom detached residence located in the prestigious area of Sewardstonbury, on the edge of North Chingford. With approximately 3650 sq ft of bright living space, this exclusive property is perfect for those seeking a spacious and elegant family home.

As you step inside, you'll be greeted by a wide entrance hall that leads to a spacious reception room with Inglenook fireplace. The dining room leads directly off the kitchen/breakfast room and is perfect for entertaining guests and both rooms offer doors out directly to the sunny, 80' rear garden. Giving added versatility, you will also find a study that offers great work from home space, and a large conservatory, again perfect for entertaining. The property boasts five generous bedrooms, including a magnificent master suite with a dressing room and en-suite bathroom and a fitted, four piece family bathroom. Externally, the property is accessed via a broad carriage (in and out) driveway with a detached double garage, workshop, and landscaped grounds. At the rear, the garden offers a broadly easterly aspect and extends in excess of 80' with Epping Forest to the rear.

Silver Timbers is situated in an idyllic location, surrounded by stunning countryside and within easy reach of local golf clubs and equestrian centres. For those who need to commute, Chingford Overground Station is conveniently located nearby, providing quick and easy access to central London.