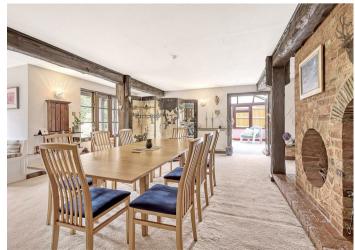

As you step inside, you'll be greeted by a wide entrance hall that leads to a spacious reception room with Inglenook fireplace. The dining room leads directly off the kitchen/breakfast room and is perfect for entertaining guests and both rooms offer doors out directly to the sunny, 80' rear garden. Giving added versatility, you will also find a study that offers great work from home space, and a large conservatory, again perfect for entertaining. The property boasts five generous bedrooms, including a magnificent master suite with a dressing room and en-suite bathroom and a fitted, four piece family bathroom. Externally, the property is accessed via a broad carriage (in and out) driveway with a detached double garage, workshop, and landscaped grounds. At the rear, the garden offers a broadly easterly aspect and extends in excess of 80' with Epping Forest to the rear.