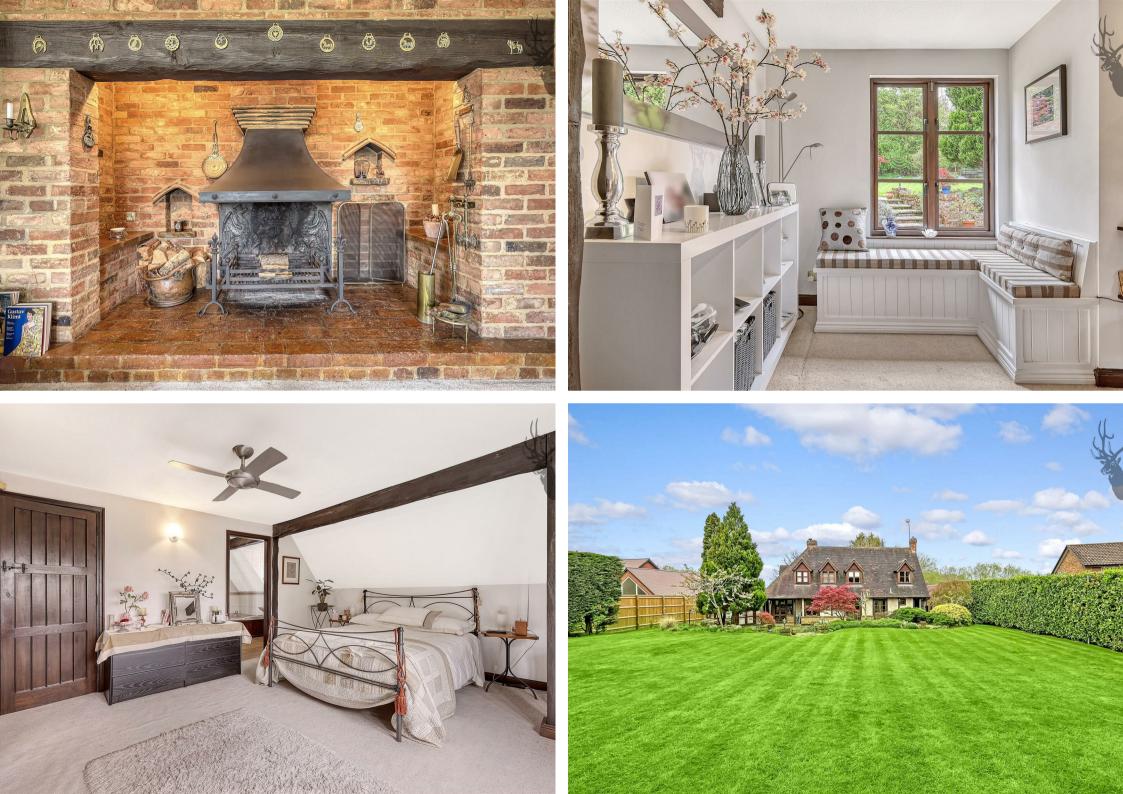

Welcome to Silver Timbers, a stunning five-bedroom detached residence located in the prestigious area of Sewardstonbury, on the edge of North Chingford. With approximately 3650 sq ft of bright living space, this exclusive property is perfect for those seeking a spacious and elegant family home.

As you step inside, you'll be greeted by a wide entrance hall that leads to a spacious reception room with Inglenook fireplace. The dining room leads directly off the kitchen/breakfast room and is perfect for entertaining guests and both rooms offer doors out directly to the sunny, 80' rear garden. Giving added versatility, you will also find a study that offers great work from home space, and a large conservatory, again perfect for entertaining. The property boasts five generous bedrooms, including a magnificent master suite with a dressing room and en-suite bathroom and a fitted, four piece family bathroom. Externally, the property is accessed via a broad carriage (in and out) driveway with a detached double garage, workshop, and landscaped grounds. At the rear, the garden offers a broadly easterly aspect and extends in excess of 80' with Epping Forest to the rear.

Silver Timbers is situated in an idyllic location, surrounded by stunning countryside and within easy reach of local golf clubs and equestrian centres. For those who need to commute, Chingford Overground Station is conveniently located nearby, providing quick and easy access to central London.