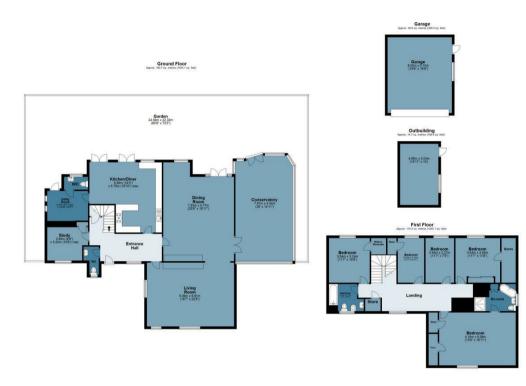

## **Silver Timbers**

BUTLER 🔀 STAG

Approx. Gross Internal Area 341.4 Sq M ( 3675.2 Sq Ft )

Floor plan is for illustrative purposes only and is not to scale. Every attempt has been made to ensure the accuracy of the floor plan shown, however all measurements, fixtures, fittings and data shown are an approximate interpretation for illustrative purposes only.