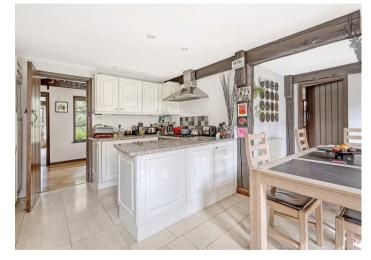

As you step inside, you'll be greeted by a wide entrance hall that leads to a spacious reception room with Inglenook fireplace. The dining room leads directly off the kitchen/breakfast room and is perfect for entertaining guests and both rooms offer doors out directly to the sunny, 80' rear garden. Giving added versatility, you will also find a study that offers great work from home space, and a large conservatory, again perfect for entertaining. The property boasts five generous bedrooms, including a magnificent master suite with a dressing room and en-suite bathroom and a fitted, four piece family bathroom. Externally, the property is accessed via a broad carriage (in and out) driveway with a detached double garage, workshop, and landscaped grounds. At the rear, the garden offers a broadly easterly aspect and extends in excess of 80' with Epping Forest to the rear.