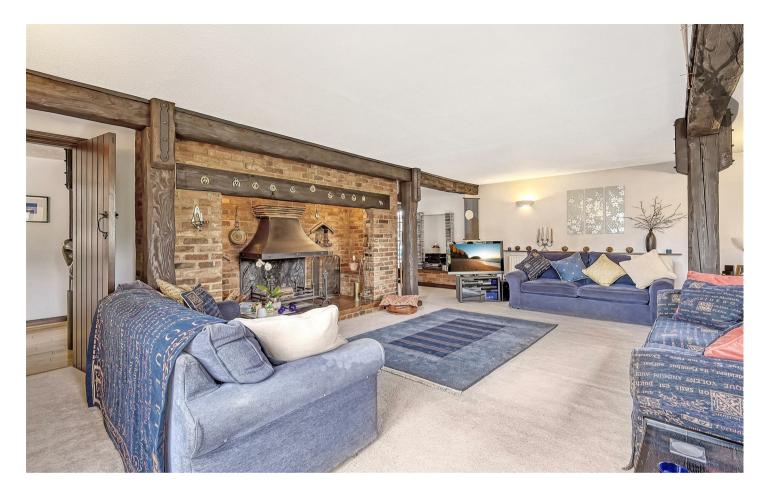

As you step inside, you'll be greeted by a wide entrance hall that leads to a spacious reception room with Inglenook fireplace. The dining room leads directly off the kitchen/breakfast room and is perfect for entertaining guests and both rooms offer doors out directly to the sunny, 80' rear garden. Giving added versatility, you will also find a study that offers great work from home space, and a large conservatory, again perfect for entertaining. The property boasts five generous bedrooms, including a magnificent master suite with a dressing room and en-suite bathroom and a fitted, four piece family bathroom. Externally, the property is accessed via a broad carriage (in and out) driveway with a detached double garage, workshop, and landscaped grounds. At the rear, the garden offers a broadly easterly aspect and extends in excess of 80' with Epping Forest to the rear.