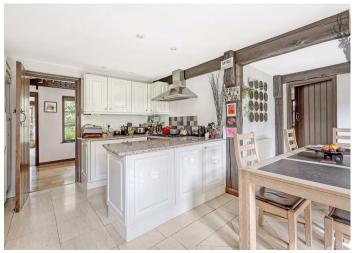

As you step inside, you'll be greeted by a wide entrance hall that leads to a spacious reception room with Inglenook fireplace. The dining room leads directly off the kitchen/breakfast room and is perfect for entertaining guests and both rooms offer doors out directly to the sunny, 80' rear garden. Giving added versatility, you will also find a study that offers great work from home space, and a large conservatory, again perfect for entertaining. The property boasts five generous bedrooms, including a magnificent master suite with a dressing room and en-suite bathroom and a fitted, four piece family bathroom. Externally, the property is accessed via a broad carriage (in and out) driveway with a detached double garage, workshop, and landscaped grounds. At the rear, the garden offers a broadly easterly aspect and extends in excess of 80' with Epping Forest to