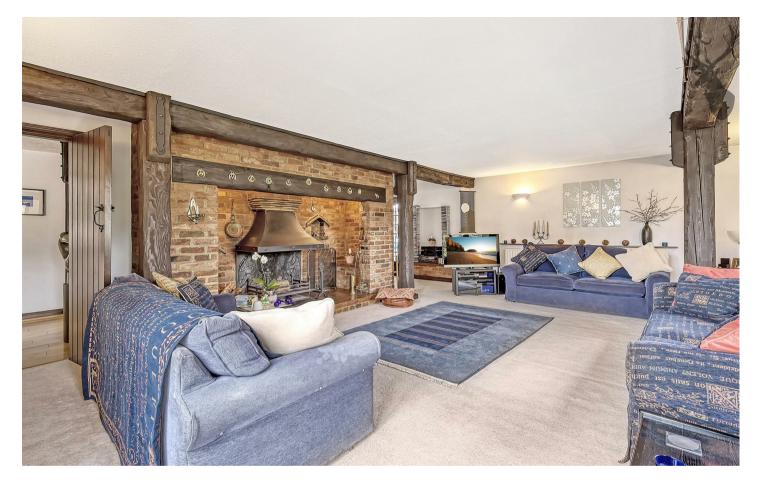

As you step inside, you'll be greeted by a wide entrance hall that leads to a spacious reception room with Inglenook fireplace. The dining room leads directly off the kitchen/breakfast room and is perfect for entertaining guests and both rooms offer doors out directly to the sunny, 80' rear garden. Giving added versatility, you will also find a study that offers great work from home space, and a large conservatory, again perfect for entertaining. The property boasts five generous bedrooms, including a magnificent master suite with a dressing room and en-suite bathroom and a fitted, four piece family bathroom. Externally, the property is accessed via a broad carriage (in and out) driveway with a detached double garage, workshop, and landscaped grounds. At the rear, the garden offers a broadly easterly aspect and extends in excess of 80' with Epping Forest to