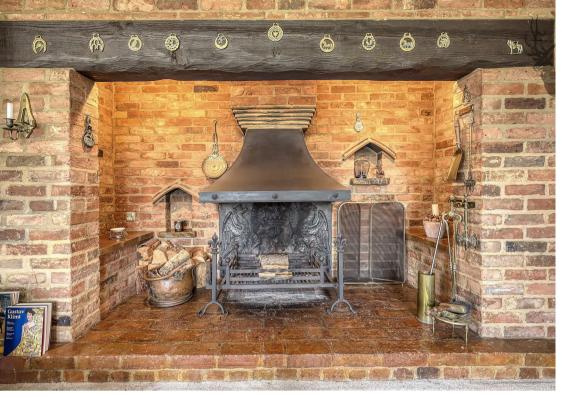

As you step inside, you'll be greeted by a wide entrance hall that leads to a spacious reception room with Inglenook fireplace. The dining room leads directly off the kitchen/breakfast room and is perfect for entertaining guests and both rooms offer doors out directly to the sunny, 80' rear garden. Giving added versatility, you will also find a study that offers great work from home space, and a large conservatory, again perfect for entertaining. The property boasts five generous bedrooms, including a magnificent master suite with a dressing room and en-suite bathroom and a fitted, four piece family bathroom. Externally, the property is accessed via a broad carriage (in and out) driveway with a detached double garage, workshop, and landscaped grounds. At the rear, the garden offers a broadly easterly aspect and extends in excess of 80' with Epping Forest to