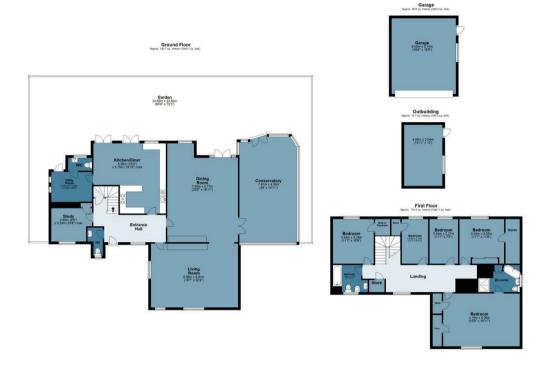

## Silver Timbers

Approx. Gross Internal Area 341.4 Sq M ( 3675.2 Sq Ft )

Floor plan is for illustrative purposes only and is not to scale. Every attempt has been made to ensure the accuracy of the floor plan shown, however all measurements, fixtures, fittings and data shown are an approximate interpretation for illustrative purposes only.