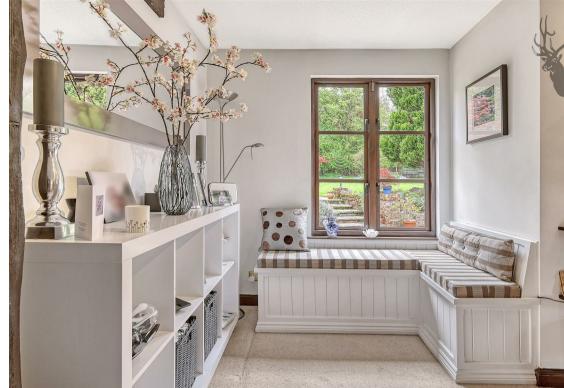

As you step inside, you'll be greeted by a wide entrance hall that leads to a spacious reception room with Inglenook fireplace. The dining room leads directly off the kitchen/breakfast room and is perfect for entertaining guests and both rooms offer doors out directly to the sunny, 80' rear garden. Giving added versatility, you will also find a study that offers great work from home space, and a large conservatory, again perfect for entertaining. The property boasts five generous bedrooms, including a magnificent master suite with a dressing room and en-suite bathroom and a fitted, four piece family bathroom. Externally, the property is accessed via a broad carriage (in and out) driveway with a detached double garage, workshop, and landscaped grounds. At the rear, the garden offers a broadly easterly aspect and extends in excess of 80' with Epping Forest to