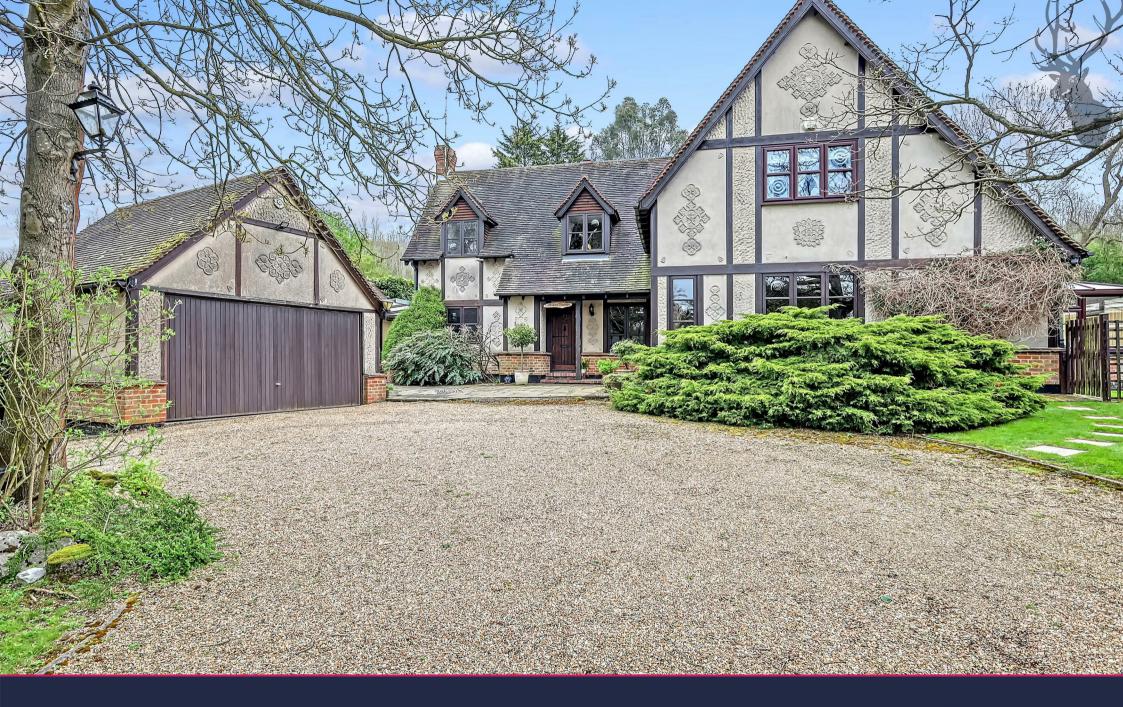

Welcome to Silver Timbers, a stunning five-bedroom detached residence located in the prestigious area of Sewardstonbury, on the edge of North Chingford. With approximately 3650 sq ft of bright living space, this exclusive property is perfect for those seeking a spacious and elegant family home.

As you step inside, you'll be greeted by a wide entrance hall that leads to a spacious reception room with Inglenook fireplace. The dining room leads directly off the kitchen/breakfast room and is perfect for entertaining guests and both rooms offer doors out directly to the sunny, 80' rear garden. Giving added versatility, you will also find a study that offers great work from home space, and a large conservatory, again perfect for entertaining. The property boasts five generous bedrooms, including a magnificent master suite with a dressing room and en-suite bathroom and a fitted, four piece family bathroom. Externally, the property is accessed via a broad carriage (in and out) driveway with a detached double garage, workshop, and landscaped grounds. At the rear, the garden offers a broadly easterly aspect and extends in excess of 80' with Epping Forest to

Silver Timbers is situated in an idyllic location, surrounded by stunning countryside and within easy reach of local golf clubs and equestrian centres. For those who need to commute, Chingford Overground Station is conveniently located nearby, providing quick and easy access to central London.