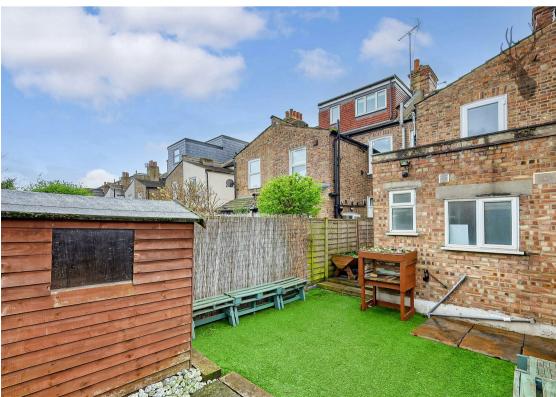

Upstairs, each of the bedrooms is a comfortable double and (as has been done with many houses on the street) offers excellent potential to extend in to the loft and add a fourth bedroom with en-suite. Externally, the rear garden extends in excess of 20' and is laid with low maintenance AstroTurf. Moreland Road is a pretty Victorian turning in a quiet E17 location, Highly prized for its access to local schools, the open spaces of Lea Valley Park and the excellent transport links of St James Street Overground (TFL 3) Chain Free