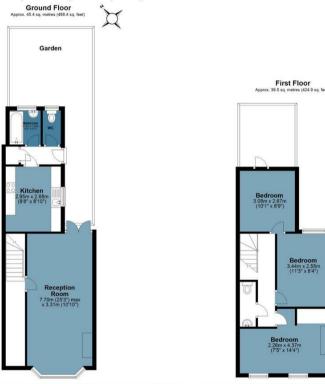

## Moreland Road

Approx. Gross Internal Area 84.8 sq. metres (913.2 sq. feet)

Measurements are approximate and for illustration purposes only. While we do not doubt the accuracy and completeness, we advise you conduct a careful independent assessment of the property to determine monetary value
© @modephotouk www.modephoto.co.uk