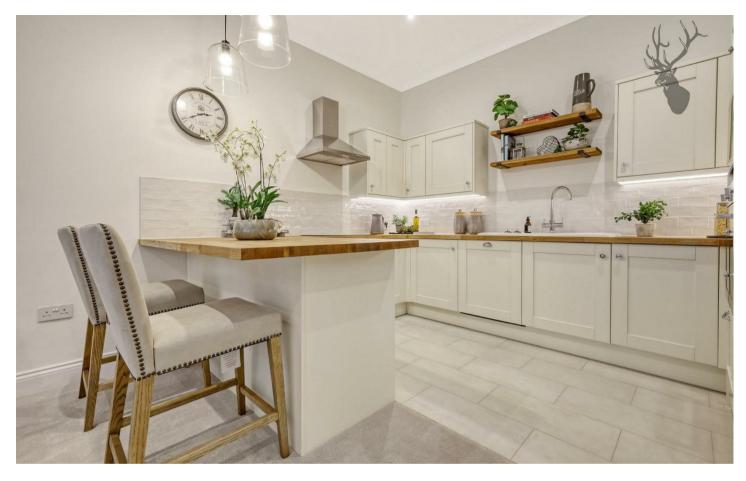

Exuding a sense of calm and balance, The Canopy and its leafy surroundings welcomes you to the luxury apartment living exquisitely located with views over luscious private woodland.

All fixtures, fittings and materials throughout The Canopy are elegant and simplistic, inspired by Scandinavian design. They harness pale colours, elegant wood and classic stone features to emphasise light, functionality and space. All apartments have underfloor heating systems throughout with wall-mounted digital thermostats in all rooms. As well as media connection hubs in all living and bedrooms enabled for digital HDTV / SKY plus / Sky Q.