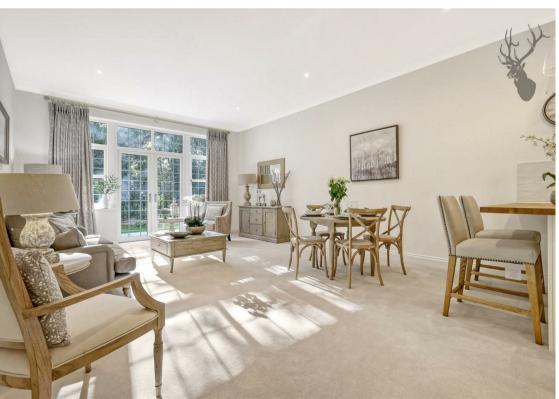

Exuding a sense of calm and balance, The Canopy and its leafy surroundings welcomes you to the luxury apartment living exquisitely located with views over luscious private woodland.

All fixtures, fittings and materials throughout The Canopy are elegant and simplistic, inspired by Scandinavian design. They harness pale colours, elegant wood and classic stone features to emphasise light, functionality and space. All apartments have underfloor heating systems throughout with wall-mounted digital thermostats in all rooms. As well as media connection hubs in all living and bedrooms enabled for digital HDTV / SKY plus / Sky Q.