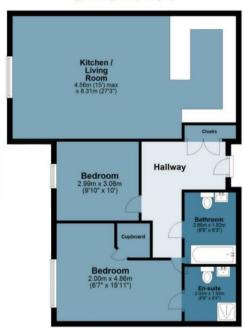

## The Canopy, Apartment 9

Approx. Gross Internal Area 83.1 Sq M (894.2 Sq Ft)

Ground Floor Approx. 83.1 sq. metres (894.2 sq. feet)

Floor plan is for illustrative purposes only and is not to scale. Every attempt has been made to ensure the accuracy of the floor plan shown, however all measurements, fixtures, fittings and data shown are an approximate interpretation for illustrative purposes only.