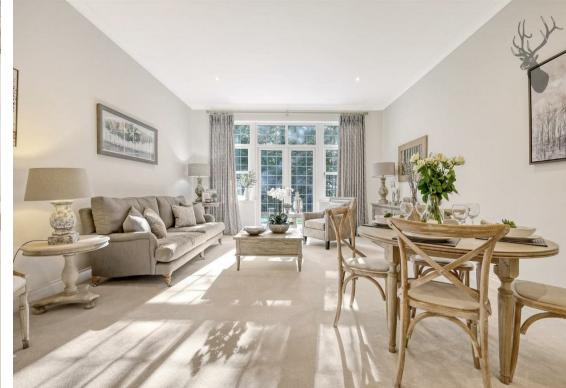

Exuding a sense of calm and balance, The Canopy and its leafy surroundings welcomes you to the luxury apartment living exquisitely located with views over luscious private woodland.

All fixtures, fittings and materials throughout The Canopy are elegant and simplistic, inspired by Scandinavian design. They harness pale colours, elegant wood and classic stone features to emphasise light, functionality and space. All apartments have underfloor heating systems throughout with wall-mounted digital thermostats in all rooms. As well as media connection hubs in all living and bedrooms enabled for digital HDTV / SKY plus / Sky Q.