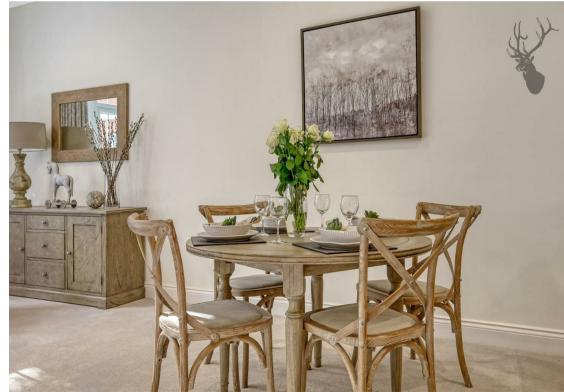

Exuding a sense of calm and balance, The Canopy and its leafy surroundings welcomes you to the luxury apartment living exquisitely located with views over luscious private woodland.

All fixtures, fittings and materials throughout The Canopy are elegant and simplistic, inspired by Scandinavian design. They harness pale colours, elegant wood and classic stone features to emphasise light, functionality and space. All apartments have underfloor heating systems throughout with wall-mounted digital thermostats in all rooms. As well as media connection hubs in all living and bedrooms enabled for digital HDTV / SKY plus / Sky Q.