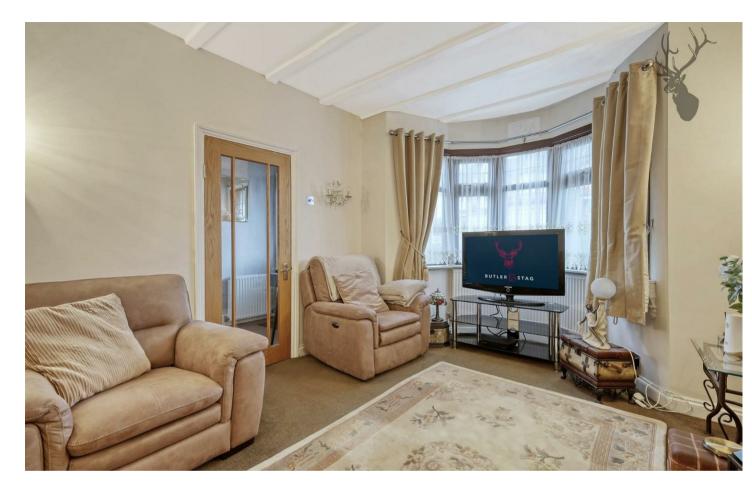

To the front, you have a bay fronted reception room with high ceilings and feature fireplace with views out across the pretty, wall enclosed front garden.

Moving through, you walk into a large, open plan kitchen/dining/reception room, with fantastic entertaining space and a fully fitted kitchen with doors out to the 80'+ rear garden. This space is complemented by a functional utility room and fully fitted family bathroom.