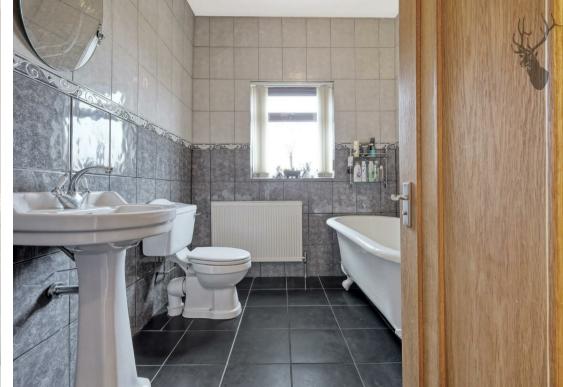

To the front, you have a bay fronted reception room with high ceilings and feature fireplace with views out across the pretty, wall enclosed front garden.

Moving through, you walk into a large, open plan kitchen/dining/reception room, with fantastic entertaining space and a fully fitted kitchen with doors out to the 80'+ rear garden. This space is complemented by a functional utility room and fully fitted family bathroom.