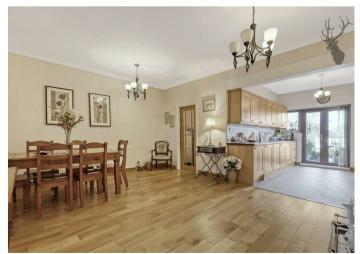

To the front, you have a bay fronted reception room with high ceilings and feature fireplace with views out across the pretty, wall enclosed front garden.

Moving through, you walk into a large, open plan kitchen/dining/reception room, with fantastic entertaining space and a fully fitted kitchen with doors out to the 80'+ rear garden. This space is complemented by a functional utility room and fully fitted family bathroom.