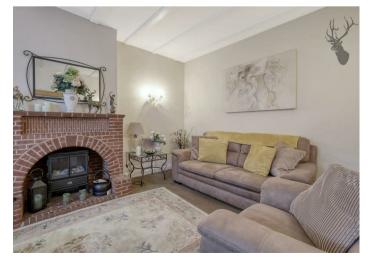

To the front, you have a bay fronted reception room with high ceilings and feature fireplace with views out across the pretty, wall enclosed front garden.

Moving through, you walk into a large, open plan kitchen/dining/reception room, with fantastic entertaining space and a fully fitted kitchen with doors out to the 80'+ rear garden. This space is complemented by a functional utility room and fully fitted family bathroom.