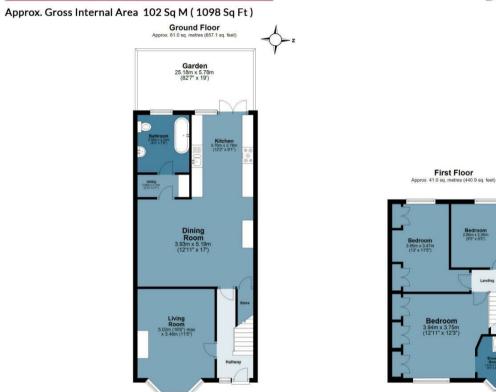

Old Church Road, London, E4

**GUIDE PRICE: £525,000 -**£550,000 - A substantial (1098 sq ft) three bedroom, two bathroom family home. Very well maintained by current owners. Large, open plan kitchen/dining room. Rear garden in excess of 80'. **CHAIN FREE.** 

Available to view now, a substantial (1098 sq ft) period family home set in popular E4/Chingford.

The property has been very well maintained by the current owners who raised their family here and it gave them everything they needed and more.

To the front, you have a bay fronted reception room with high ceilings and feature fireplace with views out across the pretty, wall enclosed front garden.

Moving through, you walk into a large, open plan kitchen/dining/reception room, with fantastic entertaining space and a fully fitted kitchen with doors out to the 80'+ rear garden. This space is complemented by a functional utility room and fully fitted family bathroom.

Upstairs, each of the bedrooms is a comfortable double and bedroom one benefits from en-suite facilities.

At the rear, the garden extends in excess of 80' and has a Westerly aspect, ideal for evening sun at the back of the house. With an established lawn and well stocked planted borders. Old church Road is a broad, tree lined street that runs toward North Chingford, well located for access to some excellent local schooling, parkland and the open space of Epping Forest. Chingford Station (TFL 5, 1.6 miles) gives access to the City and West End in less than 30 minutes.

- Large Kitchen/Diner To Rear

- Close To Parkland

Measurements are approximate and for illustration purposes only. While we do not doubt the accuracy and completeness, we advise you conduct a careful independent assessment of the property to determine monetary value.