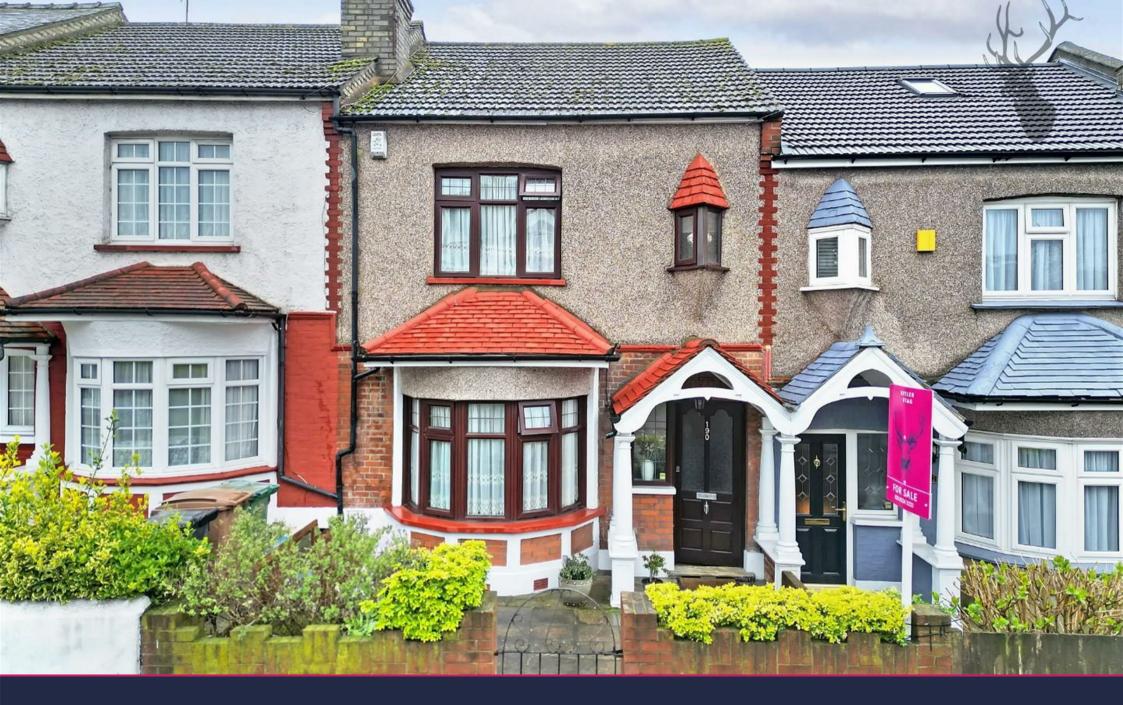

Old Church Road, London, E4

**GUIDE PRICE: £525,000 -**£550,000 - A substantial (1098 sq ft) three bedroom, two bathroom family home. Very well maintained by current owners. Large, open plan kitchen/dining room. Rear garden in excess of 80'. **CHAIN FREE.** 

Available to view now, a substantial (1098 sq ft) period family home set in popular E4/Chingford.

The property has been very well maintained by the current owners who raised their family here and it gave them everything they needed and more.