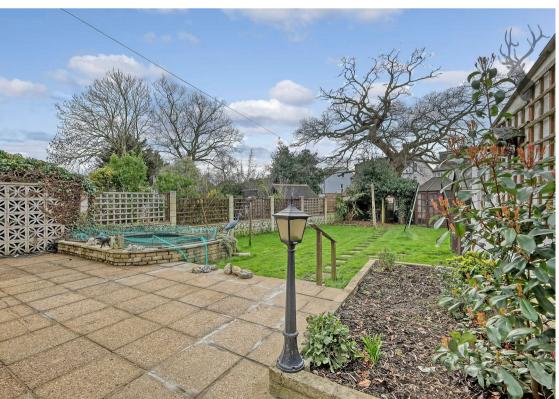

Externally, to the front of the property you will find drive parking that complements the detached garage, and to the rear the sunny garden offers a laid patio, established lawn and well stocked flower borders.