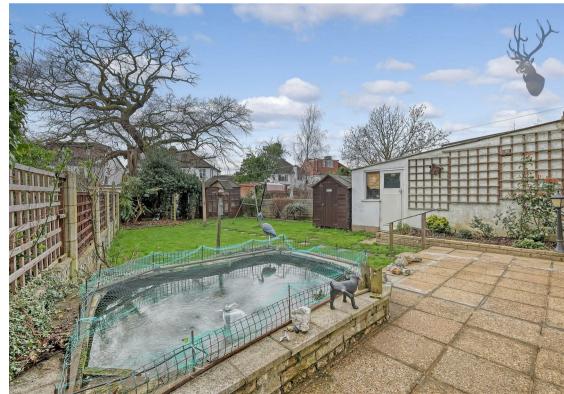

Externally, to the front of the property you will find drive parking that complements the detached garage, and to the rear the sunny garden offers a laid patio, established lawn and well stocked flower borders.