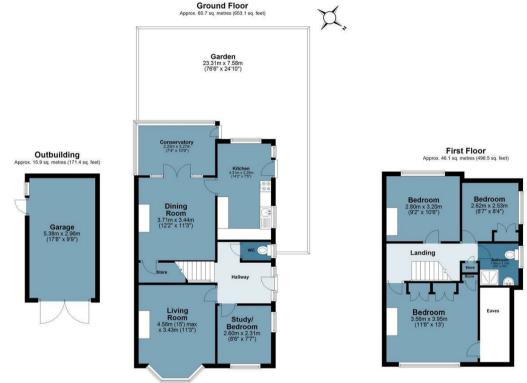

## **Blackthorne Drive**

Approx. Gross Internal Area 122.7 Sq M (1321 Sq Ft)

Measurements are approximate and for illustration purposes only. While we do not doubt the accuracy and completeness, we advise you conduct a careful independent assessment of the property to determine monetary value.