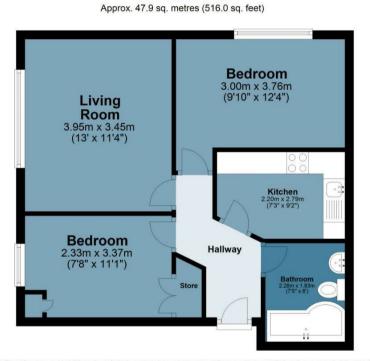

## **High Road**

Approx. Gross Internal Area 47.9 Sq M (516 Sq Ft)

**Ground Floor** 

Measurements are approximate and for illustration purposes only. While we do not doubt the accuracy and completeness, we advise you conduct a careful independent assessment of the property to determine monetary value. ©@modephoto.co.uk