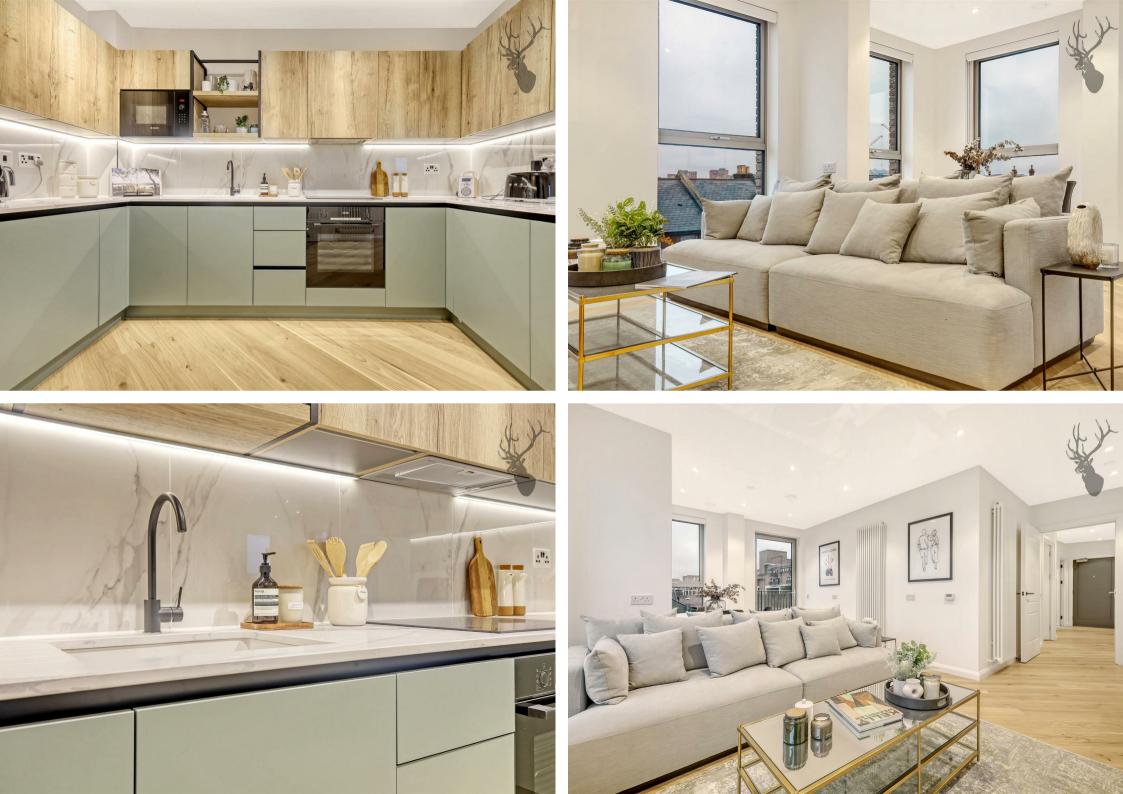

## A two bedroom apartment in the brand new The Icon development, in the heart of Wood Green.

- Brand New Development
- Contemporary
- Communal Gardens
- Fully Tiled Bathrooms
- Two Bedroom Apartment
- Great Transport Links
- Private Balcony
- Modern Kitchen

Welcome to The lcon, an exciting new residential development offering a contemporary and vibrant lifestyle just 0.1 miles away from Turnpike Lane Station.

Situated just a stone's throw away from Turnpike Lane Station, The lcon places you at the heart of connectivity, making daily commuting a breeze. Each flat in our development is thoughtfully designed with a modern aesthetic, featuring open-plan living spaces that seamlessly flow into sleek Betty Holland kitchens. Enjoy the luxury of space, light, and comfort in every corner.

Step outside to your own private oasis – each flat comes with a balcony offering views of the cityscape. Whether it's enjoying morning coffee or evening sunsets, your balcony is your personal retreat. Escape the urban hustle and unwind in our beautifully landscaped communal garden. A green sanctuary within the city, perfect for socializing, reading, or simply enjoying the fresh air.