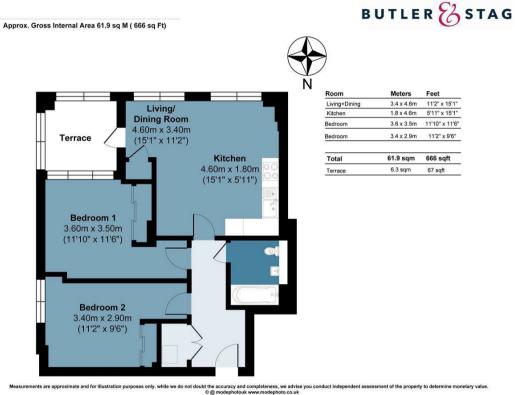

## A two bedroom apartment in the brand new The Icon development, in the heart of Wood Green.

- Brand New Development
- Contemporary
- Communal Gardens
- Fully Tiled Bathrooms
- Two Bedroom Apartment
- Great Transport Links
- Private Balcony
- Modern Kitchen

Step outside to your own private oasis – each flat comes with a balcony offering views of the cityscape. Whether it's enjoying morning coffee or evening sunsets, your balcony is your personal retreat. Escape the urban hustle and unwind in our beautifully landscaped communal garden. A green sanctuary within the city, perfect for socializing, reading, or simply enjoying the fresh air.