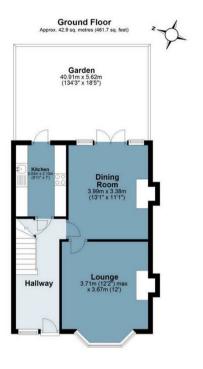

## **Woodbury Close**

Approx. Gross Internal Area 95.5 Sq M (1027.5 Sq Ft)

Measurements are approximate and for illustration purposes only. While we do not doubt the accuracy and completeness, we advise you conduct a careful independent assessment of the property to determine monetary value.

IMPORTANT NOTICE - These particulars have been prepared in good faith and they are not intended to constitute part of an offer or contract. We have not performed a structural survey on this property and the services, appliances and specific fittings have not been tested. All photographs, measurements, floor plans and distances referred to are given as a guide and should not be relied upon.