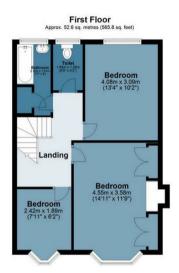

## **Woodbury Close**

Approx. Gross Internal Area 95.5 Sq M (1027.5 Sq Ft)

Measurements are approximate and for illustration purposes only. While we do not doubt the accuracy and completeness, we advise you conduct a careful independent assessment of the property to determine monetary value.

IMPORTANT NOTICE - These particulars have been prepared in good faith and they are not intended to constitute part of an offer or contract. We have not performed a structural survey on this property and the services, appliances and specific fittings have not been tested. All photographs, measurements, floor plans and distances referred to are given as a guide and should not be relied upon.