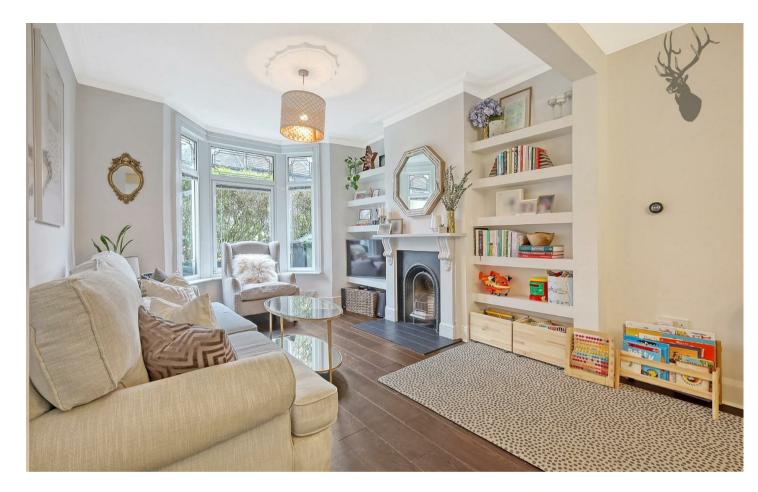

Boasting original features throughout, the property welcomes residents with a through lounge adorned with wooden floors and adorned fireplaces, exuding warmth and character.

On the first floor, the residence hosts two generously sized double bedrooms ensuring privacy and comfort. The expansive bathroom, boasts a luxurious four-piece suite complete with a separate shower, catering to both functionality and indulgence. On the second floor you will find the third bedroom which could be used as the master or a large office room.