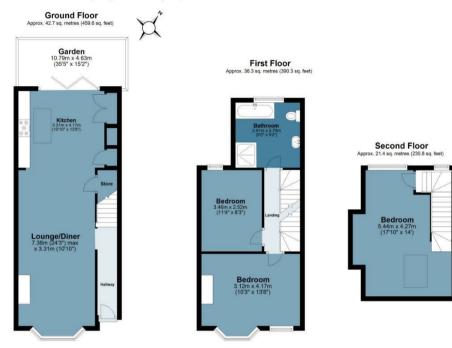

Boasting original features throughout, the property welcomes residents with a through lounge adorned with wooden floors and adorned fireplaces, exuding warmth and character.

On the first floor, the residence hosts two generously sized double bedrooms ensuring privacy and comfort. The expansive bathroom, boasts a luxurious four-piece suite complete with a separate shower, catering to both functionality and indulgence. On the second floor you will find the third bedroom which could be used as the master or a large office room.

## **Clacton Road**

BUTLER 🔀 STAG

Approx. Gross Internal Area 100.4 Sq M (1080.7 Sq Ft)

Measurements are approximate and for illustration purposes only. While we do not doubt the accuracy and completeness, we advise you conduct a careful independent assessment of the property to determine monetary value. © @modephotocuk