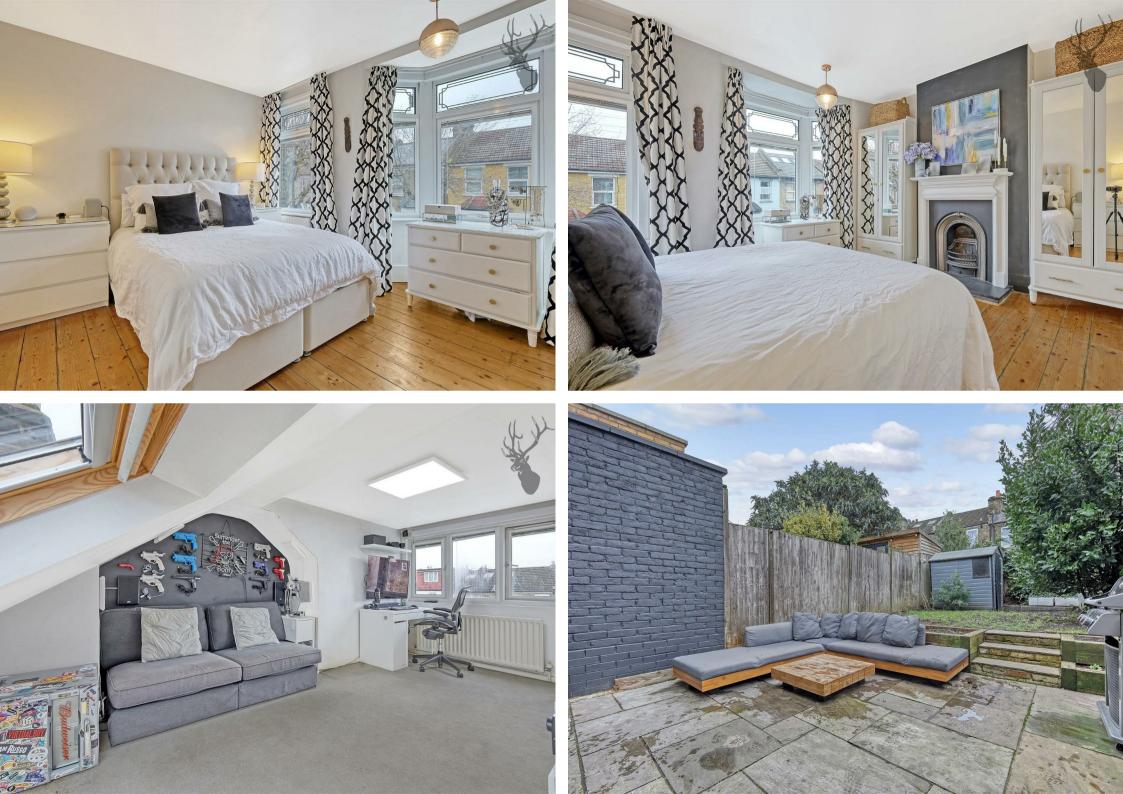

## Clacton Road, London, E17

Nestled on a serene tree-lined street in the sought-after locale of Walthamstow, this charming three-bedroom Victorian terrace house offers a blend of timeless elegance and contemporary convenience.

Boasting original features throughout, the property welcomes residents with a through lounge adorned with wooden floors and adorned fireplaces, exuding warmth and character.

On the first floor, the residence hosts two generously sized double bedrooms ensuring privacy and comfort. The expansive bathroom, boasts a luxurious four-piece suite complete with a separate shower, catering to both functionality and indulgence. On the second floor you will find the third bedroom which could be used as the master or a large office room.

Enhancing the allure of the property is the meticulously maintained 30ft garden to the rear, providing an idyllic retreat for outdoor relaxation and entertainment. Additionally, the property benefits from its proximity to St James St station, a mere 5-minute stroll away, offering seamless access to Liverpool Street station within a swift 15-minute commute, facilitating effortless connectivity to central London.