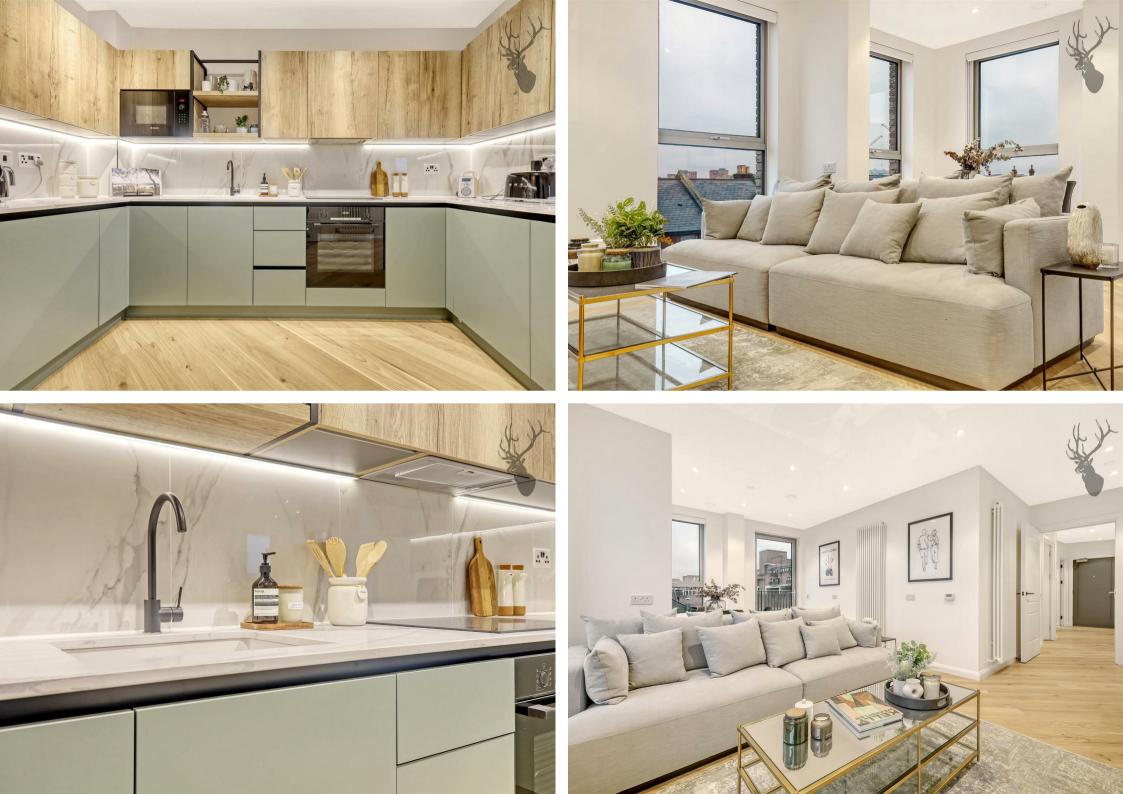

Welcome to The lcon, an exciting new residential development offering a contemporary and vibrant lifestyle just 0.1 miles away from Turnpike Lane Station.

Situated just a stone's throw away from Turnpike Lane Station, The lcon places you at the heart of connectivity, making daily commuting a breeze. Each flat in our development is thoughtfully designed with a modern aesthetic, featuring open-plan living spaces that seamlessly flow into sleek Betty Holland kitchens. Enjoy the luxury of space, light, and comfort in every corner.

Step outside to your own private oasis – each flat comes with a balcony offering views of the cityscape. Whether it's enjoying morning coffee or evening sunsets, your balcony is your personal retreat. Escape the urban hustle and unwind in our beautifully landscaped communal garden. A green sanctuary within the city, perfect for socializing, reading, or simply enjoying the fresh air.