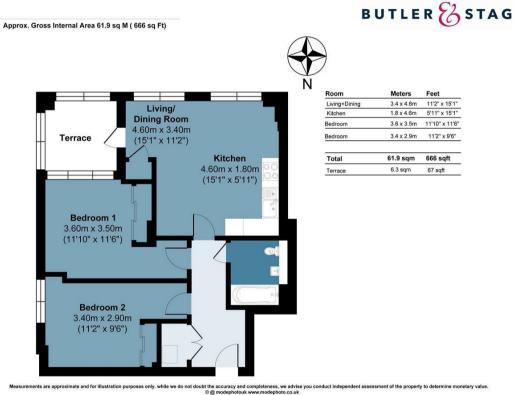

46 High Road, London, N22

A selection of one and two bedroom apartments in the brand new The Icon development, in the heart of Wood Green.

Brand New Development

- Contemporary
- Communal Gardens
- Fully Tiled Bathrooms
- Selection of One & Two Bedroom
  Apartments
- Great Transport Links
- Private Balcony
- Modern Kitchen