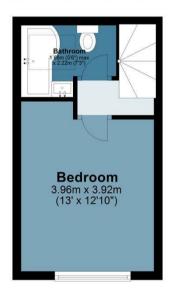

### Alma Cottage, Queens Road

Approx. Gross Internal Area 41.9 Sq M (451 Sq Ft)

#### **Ground Floor**

Approx. 19.7 sq. metres (212.1 sq. feet)