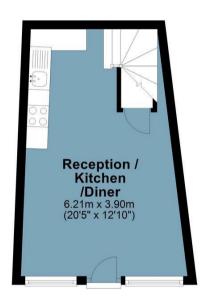

### Alma Cottage, Queens Road

Approx. Gross Internal Area 41.9 Sq M (451 Sq Ft)

#### **Ground Floor**

Approx. 19.7 sq. metres (212.1 sq. feet)