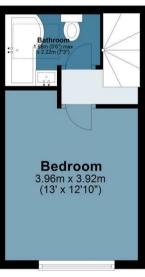

## Alma Cottage, Queens Road

Approx. Gross Internal Area 41.9 Sq M (451 Sq Ft)

Ground Floor Approx. 19.7 sq. metres (212.1 sq. feet)

First Floor Approx. 17.7 sq. metres (190.6 sq. feet)

BUTLER 🔀 STAG

Measurements are approximate and for illustration purposes only. While we do not doubt the accuracy and completeness, we advise you conduct a careful independent assessment of the property to determine monetary value. © @modephoto.co.uk