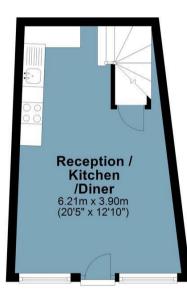

## Alma Cottage, Queens Road

Approx. Gross Internal Area 41.9 Sq M (451 Sq Ft)

Ground Floor Approx. 19.7 sq. metres (212.1 sq. feet)

First Floor Approx. 17.7 sq. metres (190.6 sq. feet)

BUTLER 🔀 STAG

Measurements are approximate and for illustration purposes only. While we do not doubt the accuracy and completeness, we advise you conduct a careful independent assessment of the property to determine monetary value. © @modephoto.co.uk