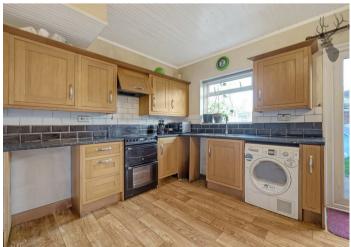

On the ground floor, there is a bright, bay fronted reception room, and running through, the modern kitchen/diner offers a period feature fireplace and doors out to the well kept rear garden.

Upstairs, there are two well proportioned bedrooms plus a third that makes an ideal home office or nursery. On the first floor landing, you will notice stairs running up to the loft which just adds to the versatility (established use, no planning).