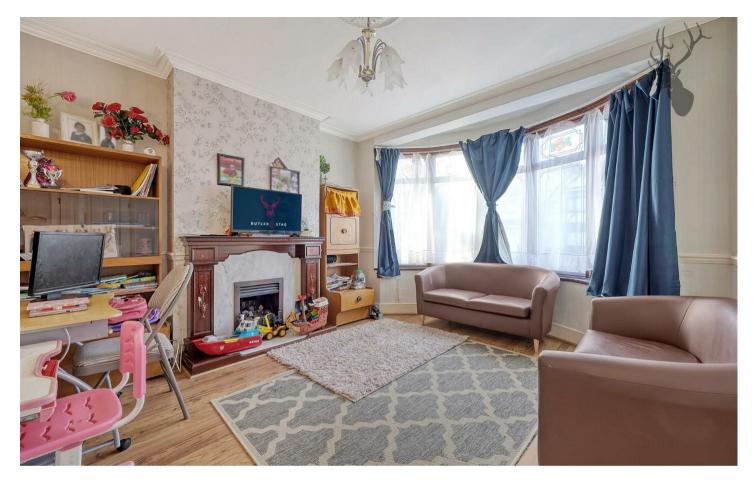

On the ground floor, there is a bright, bay fronted reception room, and running through, the modern kitchen/diner offers a period feature fireplace and doors out to the well kept rear garden.

Upstairs, there are two well proportioned bedrooms plus a third that makes an ideal home office or nursery. On the first floor landing, you will notice stairs running up to the loft which just adds to the versatility (established use, no planning).