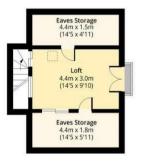

On the ground floor, there is a bright, bay fronted reception room, and running through, the modern kitchen/diner offers a period feature fireplace and doors out to the well kept rear garden.

Upstairs, there are two well proportioned bedrooms plus a third that makes an ideal home office or nursery. On the first floor landing, you will notice stairs running up to the loft which just adds to the versatility (established use, no planning).