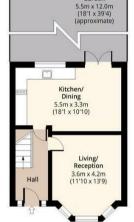

On the ground floor, there is a bright, bay fronted reception room, and running through, the modern kitchen/diner offers a period feature fireplace and doors out to the well kept rear garden.

Upstairs, there are two well proportioned bedrooms plus a third that makes an ideal home office or nursery. On the first floor landing, you will notice stairs running up to the loft which just adds to the versatility (established use, no planning).

## Cherrydown Avenue, E4

Ground Floor Approx. 39,71 Sq. meters (427 Sq. feet)

Garage 4.8m x 6.5m (15'9 x 21'4)

First Floor Approx. 40.07 Sq. meters (431 Sq. feet)

Total area: approx. 79.71 Sq. meters (858 Sq. feet) Excluding Loft