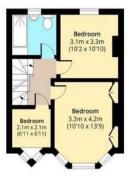

On the ground floor, there is a bright, bay fronted reception room, and running through, the modern kitchen/diner offers a period feature fireplace and doors out to the well kept rear garden.

Upstairs, there are two well proportioned bedrooms plus a third that makes an ideal home office or nursery. On the first floor landing, you will notice stairs running up to the loft which just adds to the versatility (established use, no planning).

## Cherrydown Avenue, E4

Ground Floor Approx. 39,71 Sq. meters (427 Sq. feet)

Garage 4.8m x 6.5m (15'9 x 21'4)

First Floor Approx. 40.07 Sq. meters (431 Sq. feet)

Total area: approx. 79.71 Sq. meters (858 Sq. feet) Excluding Loft