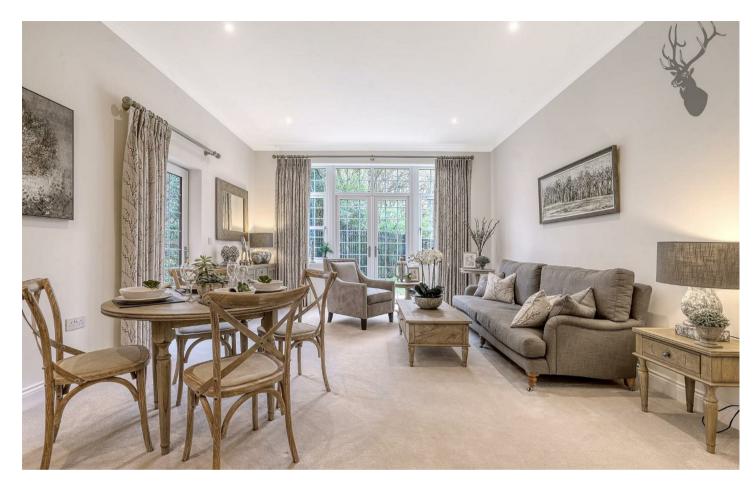

Exuding a sense of calm and balance, The Canopy and its leafy surroundings welcomes you to the luxury apartment living exquisitely located with views over luscious private woodland.

All fixtures, fittings and materials throughout The Canopy are elegant and simplistic, inspired by Scandinavian design. They harness pale colours, elegant wood and classic stone features to emphasise light, functionality and space. All apartments have underfloor heating systems throughout with wall-mounted digital thermostats in all rooms. As well as media connection hubs in all living and bedrooms enabled for digital HDTV / SKY plus / Sky Q.

Wake up to private views of ancient trees and strike the perfect balance between village convenience and the natural ambience of a leafy retreat. Enjoy a life of health and well-being with Epping Forest on your doorstep, and revel in all that London has to offer with easy access to this vibrant historic capital.