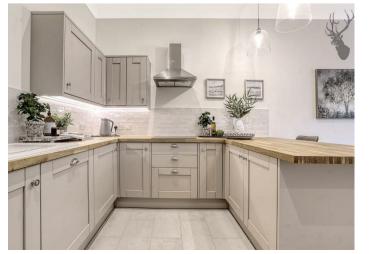

Exuding a sense of calm and balance, The Canopy and its leafy surroundings welcomes you to the luxury apartment living exquisitely located with views over luscious private woodland.

All fixtures, fittings and materials throughout The Canopy are elegant and simplistic, inspired by Scandinavian design. They harness pale colours, elegant wood and classic stone features to emphasise light, functionality and space. All apartments have underfloor heating systems throughout with wall-mounted digital thermostats in all rooms. As well as media connection hubs in all living and bedrooms enabled for digital HDTV / SKY plus / Sky Q.