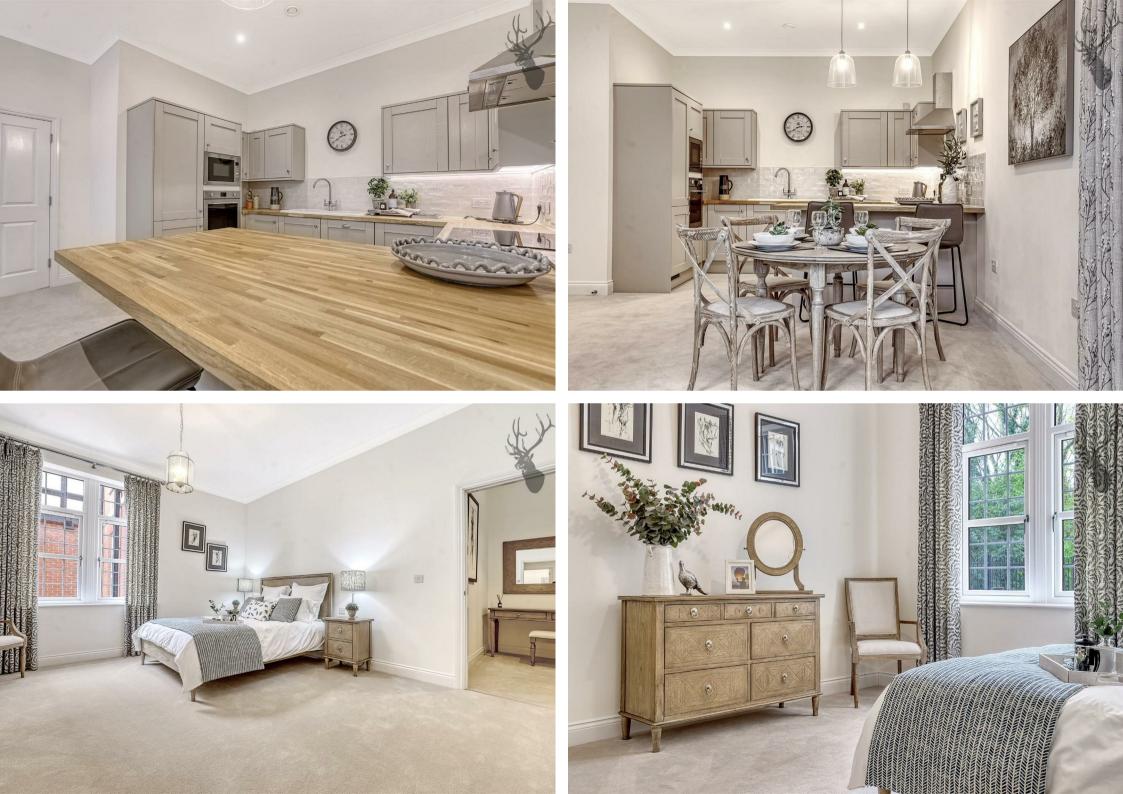

Exuding a sense of calm and balance, The Canopy and its leafy surroundings welcomes you to the luxury apartment living exquisitely located with views over luscious private woodland.

All fixtures, fittings and materials throughout The Canopy are elegant and simplistic, inspired by Scandinavian design. They harness pale colours, elegant wood and classic stone features to emphasise light, functionality and space. All apartments have underfloor heating systems throughout with wall-mounted digital thermostats in all rooms. As well as media connection hubs in all living and bedrooms enabled for digital HDTV / SKY plus / Sky Q.

The Canopy's Estate Manager is on hand and committed to ensuring the smooth running of the Estate. Regularly hailed by owners as one of the most significant and positive elements of Cognatum life, the estate managers not only welcome and assist new residents as they are settling in, but continue to be supportive in day-today life. Without intruding on residents' privacy, they are always on hand for advice or in an emergency. On-site facilities include; an exceptional roof top terrace,