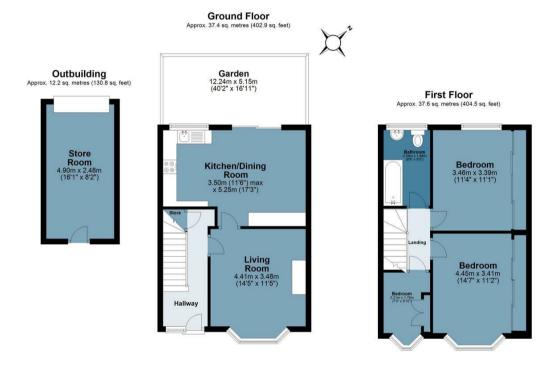

## **Freehold**

- Three Bedroom Terraced Home
- Bright Bay Fronted Reception Room
- · Kitchen/Dining Room with Views
- · Rear Garden In Excess of 40'
- Outbuilding/Storage
- · Great Local Schools
- Parks/Epping Forest
- CHAIN FREE

Available to view now, Butler & Stag are delighted to offer for sale this very well proportioned three bedroom mid terrace family home located on popular Waltham Way.

Set behind a broad grassed verge the property offers a bright reception room with high ceilings and bay windows, that in turn runs through to a spacious kitchen/dining room. Upstairs, each of the bedrooms are well laid out as you would expect in such a charming home and the kitchen and bathroom are fitted with modern fixtures and fittings. The rear garden extends in excess of 40' and gives panoramic views out towards the William Girling reservoirs. Waltham Way is a popular thoroughfare that is well located for access to local schools and parkland as well as having quick, easy access to the A406 and motorway network. Chain Free

## Waltham Way

Measurements are approximate and for illustration purposes only. While we do not doubt the accuracy and completeness, we advise you conduct a careful independent assessment of the property to determine monetary value.