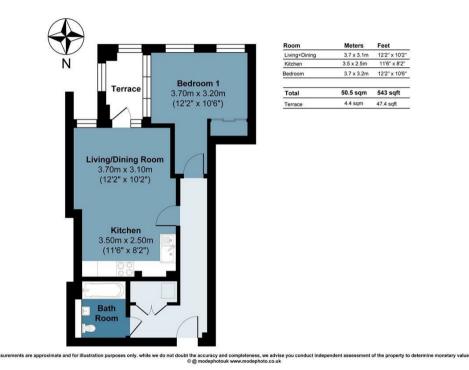

## BUTLER

Approx. Gross Internal Area 50.5 sq M ( 543 sq Ft)

IMPORTANT NOTICE - These particulars have been prepared in good faith and they are not intended to constitute part of an offer or contract. We have not performed a structural survey on this property and the services, appliances and specific fittings have not been tested. All photographs, measurements, floor plans and distances referred to are given as a guide and should not be relied upon.