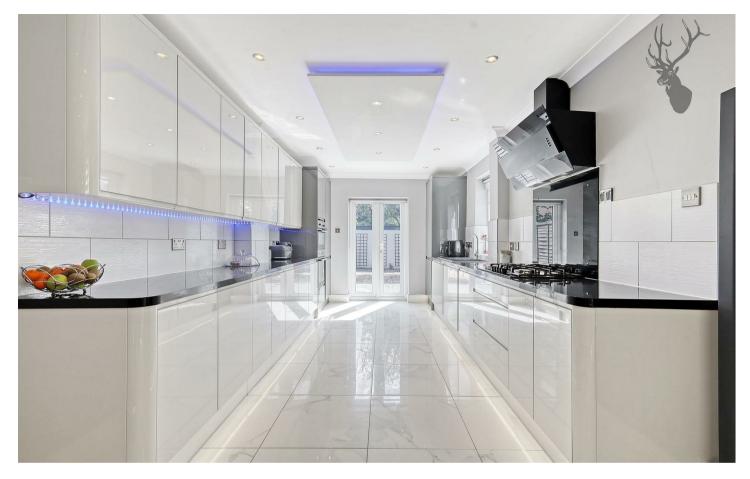

Available to view now, Butler & Stag are delighted to offer for sale this exceptional, three double bedroom family home set on a quiet Walthamstow/E17 turning.

The property has been extensively updated by the current owners and features a stunning fully refitted kitchen dining room with high quality units and fully integrated appliances. The kitchen has doors that lead directly to the rear garden that extends close to 60' and has a broadly Southerly rear aspect, perfect for catching evening sun.