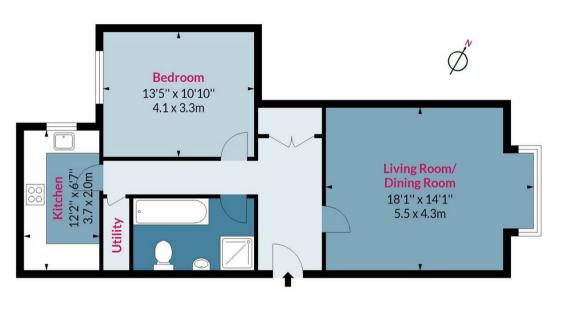

## St Theresa Court, E4

Approx. Gross Internal Area 678 Sq Ft - 62.99 Sq M

BUTLER 🔀 STAG

## **Ground Floor** Floor Area 678 Sq Ft - 62.99 Sq M

Measured according to RICS IPMS2. Floor plan is for illustrative purposes only and is not to scale. Every attempt has been made to ensure the accuracy of the floor plan shown, however all measurements, fixtures, fittings and data shown are an approximate interpretation for illustrative purposes only. 1 sq m = 10.76 sq feet. Ipaplus.com
Date: 24/10/2023