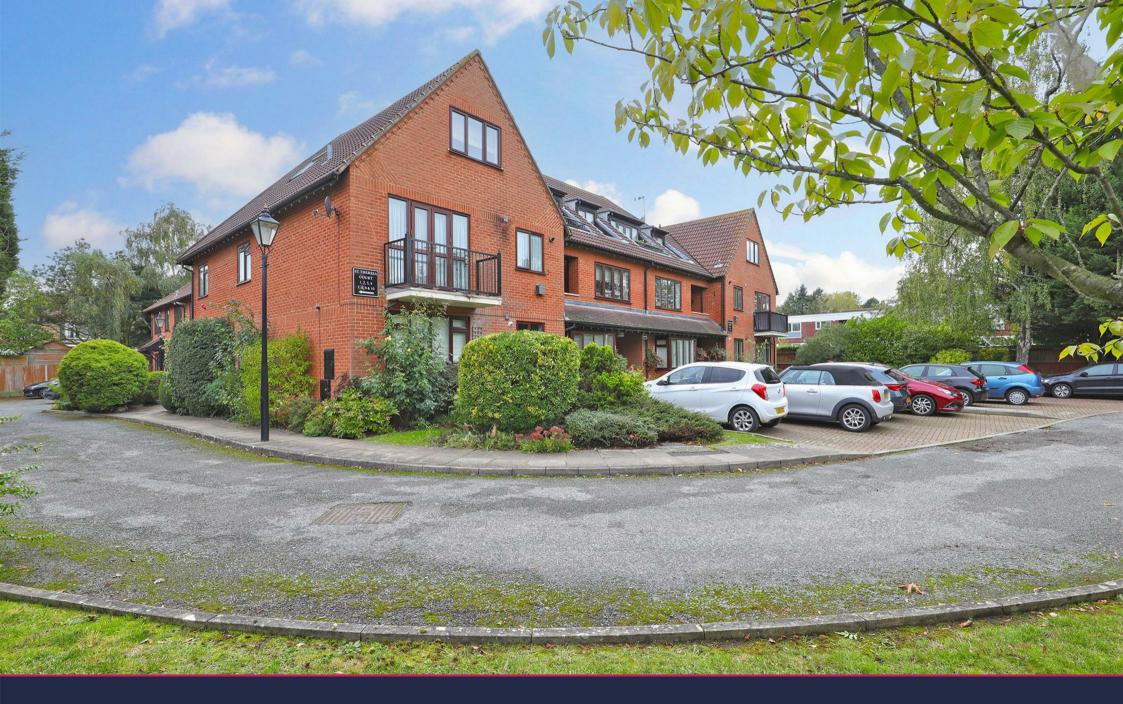

Forest View, London, E4

A very well presented, ground floor apartment set on one of North Chingford's most desirable turnings. Just moments from Royal Chingford Golf Club and with the shops, bars and transport of Station Road (TFL 5) within a half mile. Chain Free, share of freehold.

Available to view now, Butler & Stag are delighted to offer for sale this immaculately presented ground floor apartment in popular St Theresa's court.

The property will appeal to people that are looking for something just a little higher quality than is normally expected when looking for a good home, and this apartment will appeal to younger buyers and downsizers alike that will just love the exclusive location.

St Theresa's Court, is set on Forest Edge in North Chingford, a hugely desirable turning set on the edge of the Royal Chingford Golf Course and the open spaces of Epping Forest. Locally, you will find that you are also less than a half mile from popular Station Road. With a fantastic range of independent shops, bars and restaurants, it really has a lovely holiday feel over the summer months, with some fantastic outdoor dining. Finally, Chingford Station (TFL 5). With a new fleet of very quiet trains on this overground line, Liverpool Street, The City and West End are all easily accessible. CHAIN FREE