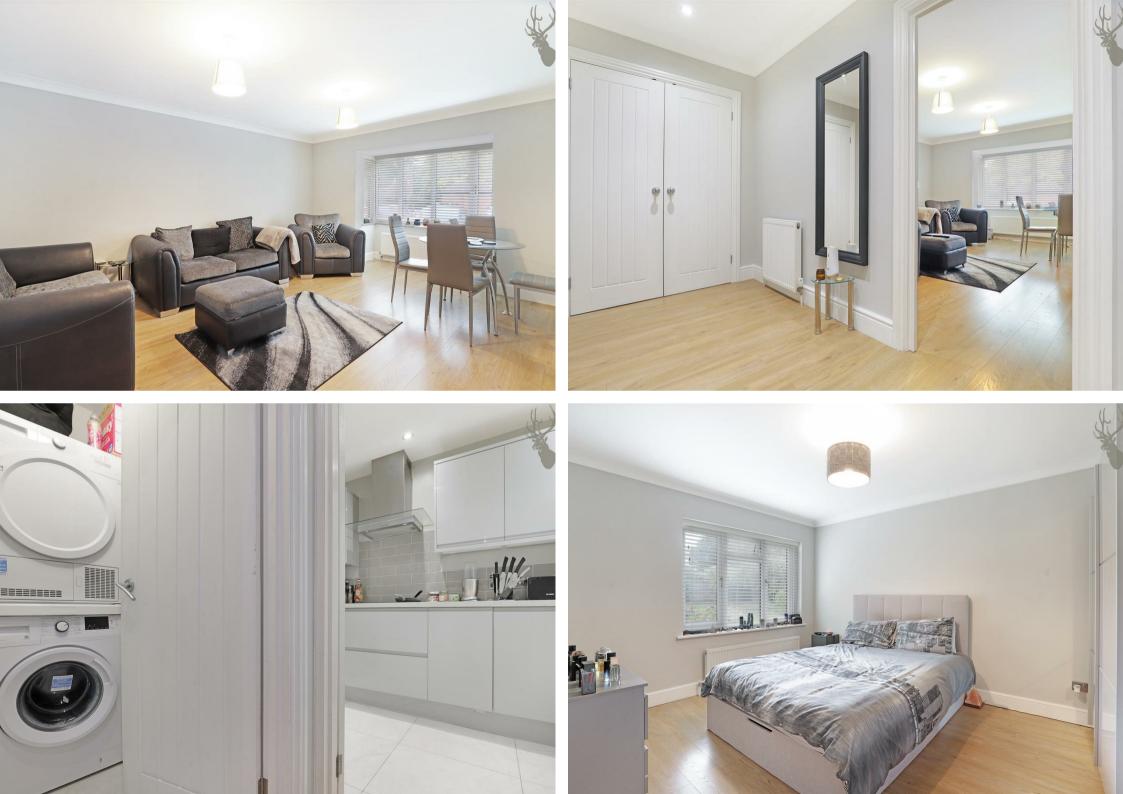

Available to view now, Butler & Stag are delighted to offer for sale this immaculately presented ground floor apartment in popular St Theresa's court.

The property will appeal to people that are looking for something just a little higher quality than is normally expected when looking for a good home, and this apartment will appeal to younger buyers and downsizers alike that will just love the exclusive location.

Beautifully presented throughout, the property offers a bright bay fronted reception room, 136 sq ft bedroom, a modern fitted kitchen with integrated appliances and high gloss fitted kitchen units, utility room and a luxury four piece bathroom suite. The property sits in landscaped communal grounds and benefits from allocated parking spaces.

St Theresa's Court, is set on Forest Edge in North Chingford, a hugely desirable turning set on the edge of the Royal Chingford Golf Course and the open spaces of Epping Forest. Locally, you will find that you are also less than a half mile from popular Station Road. With a fantastic range of independent shops, bars and restaurants, it really has a lovely holiday feel over the summer months, with some fantastic outdoor dining. Finally, Chingford Station (TFL 5). With a new fleet of very quiet trains on this overground line, Liverpool Street, The City and West End are all easily accessible. CHAIN FREE