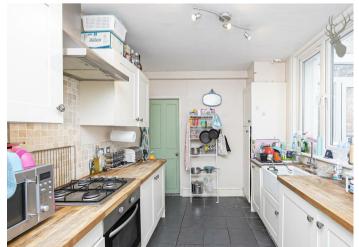

On entering, you are greeted by a bright through reception with cool, exposed brick chimney stack and cast iron feature fireplace that provides great space for families to live and entertain.

The kitchen is fitted with two rows of wall and base units and has integrated facilities, and the ground floor bathroom is white tiled and comprises a fitted three piece bathroom suite.