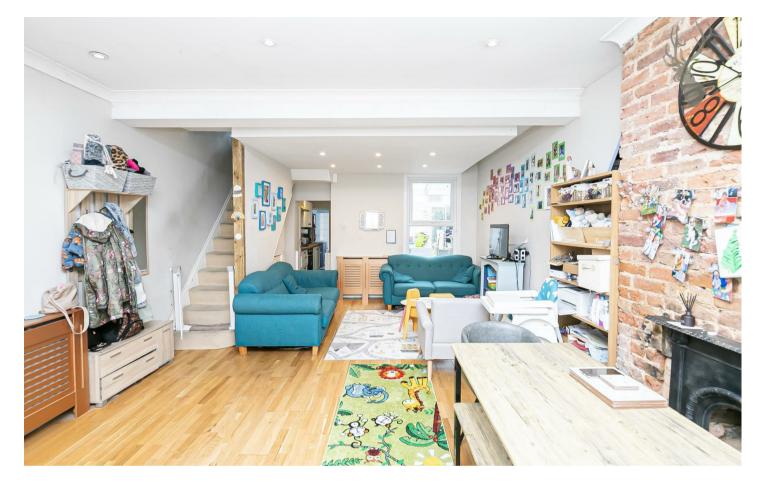

On entering, you are greeted by a bright through reception with cool, exposed brick chimney stack and cast iron feature fireplace that provides great space for families to live and entertain.

The kitchen is fitted with two rows of wall and base units and has integrated facilities, and the ground floor bathroom is white tiled and comprises a fitted three piece bathroom suite.