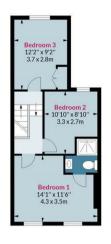

Garfield Road, E4

Approx. Gross Internal Area 1000 Sq Ft - 92.90 Sq M

**Ground Floor** 

Floor Area 559 Sq Ft - 51.93 Sq M

First Floor

Floor Area 441 Sq Ft - 40.97 Sq M

Measured according to RICS IPMS2. Floor plan is for illustrative purposes only and is not to scale. Every attempt has been made to ensure the accuracy of the floor plan shown, however all measurements, fixtures, fittings and data shown are an approximate interpretation for illustrative purposes only. 1 sq m = 10.76 sq feet.

lpaplus.com Date: 22/5/2023

IMPORTANT NOTICE - These particulars have been prepared in good faith and they are not intended to constitute part of an offer or contract. We have not performed a structural survey on this property and the services, appliances and specific fittings have not been tested. All photographs, measurements, floor plans and distances referred to are given as a guide and should not be relied upon.