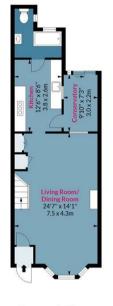

Garfield Road, E4

Approx. Gross Internal Area 1000 Sq Ft - 92.90 Sq M

**Ground Floor** 

Floor Area 559 Sq Ft - 51.93 Sq M

First Floor

Floor Area 441 Sq Ft - 40.97 Sq M

Measured according to RICS IPMS2. Floor plan is for illustrative purposes only and is not to scale. Every attempt has been made to ensure the accuracy of the floor plan shown, however all measurements, fixtures, fittings and data shown are an approximate interpretation for illustrative purposes only. 1 sq m = 10.76 sq feet.

lpaplus.com Date: 22/5/2023

IMPORTANT NOTICE - These particulars have been prepared in good faith and they are not intended to constitute part of an offer or contract. We have not performed a structural survey on this property and the services, appliances and specific fittings have not been tested. All photographs, measurements, floor plans and distances referred to are given as a guide and should not be relied upon.